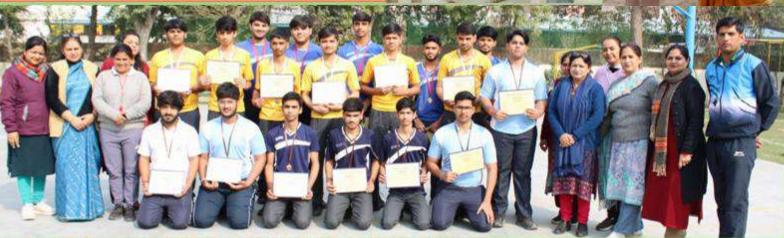

tivities, and discover new skills.

The camp was duly supervised by instructors from 'Rocksport'. All the students of classes Nursery to VIII participated in activities of their choices.













## Sports Day - Seniors

Our School celebrated its Sports Day on 4.02.2025. Students of Classes VI to XII participated in the event with great enthusiasm.

A few Interhouse sports events such as the Finals of Boys' Basketball match, as well as the Tug of War matches of both Girls and Boys were conducted to finalise the Champion House which would lift the Sports Trophy.

The winner of the Sports Trophy, Session 2024-25, was Neeti House. It was a proud moment for the teachers and students of Neeti House, as they lifted the Sports Trophy. Medals were given to all participants by Chairman Sir.









# RUN FOR UNITY - 'SAY NO TO CRACKERS' AWARENESS CAMPAIGN MARATHON FOR SCHOOL CHILDREN

The 'Run For Unity' marathon was organised at Leisure Valley, Gurugram on 31st October 2024 from 7:00 am to 8:00 am. 66 students of our school, from Classes VI to XII, participated in this marathon of 5 km. They were accompanied by 9 staff members.

Mr Manohar Lal Khattar, the Minister of Power and Housing & Urban Affairs, as well as MLA Gurugram, Mr. Mukesh Sharma and MLA Badshahpur, Rao Narbir Singh flagged off the marathon which our students participated in with enthusiasm. They all wore T-shirts which had been collected from the DC's office one day earlier.

After the marathon, the students were given medals for participating in the run.







Physical
Fitness
is the first
requisite of
Happin