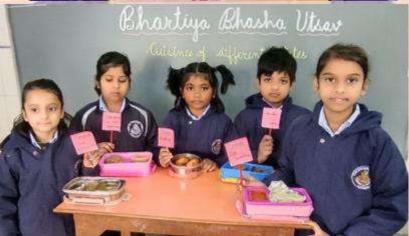

e theme 'Nature and Environment'. Suhani of Class VIII recited a Hindi poem and Manshika of Class VIII delivered a speech on Nature and Environment.

Posters and slogans were made by the students of V and VI in different languages, on the same theme.

On 9.12. 2024, the students of Classes I-IV made a 'Language Tree' depicting various Indian Languages. They also brought food items of different states of India, which they shared with each other.

On 10.12.2024, students of Classes I-IV came to school in the attire of different States. This showed 'Unity in Diversity', which is being promoted by the 'Bharatiya Bhasha Utsav'.

On the whole, the festival of Indian languages was celebrated with enthusiasm by all students.











'Our Unity is our Strength and Diversity is our Power'















"India's
languages are
the threads that
weave our
cultural
tapestry."

#### HEALTHY FOOD WEEK



# Sports Day - Juniors

The Annual Sports Day and Prize Distribution Function for classes Nursery to II was celebrated on 24.02.25 and for classes III to V, it was celebrated on 25.02.25.

The winners were awarded medals and certificates in the sports category.

Special prizes in academics and various other categories were handed over to the achievers of each class by Chairman Sir, MD Ma'am, Principal Ma'am and Vice Principal Ma'am.





Hooray !!!!!! It's Sports Day!















"Winning is Not Everything, But the Will to Win is Everything."

- Vince Lombardi

### ADVENTURE CAMP AT SCHOOL

An exciting Adventure Camp was organised in the school premises on 12th February 2025, by the