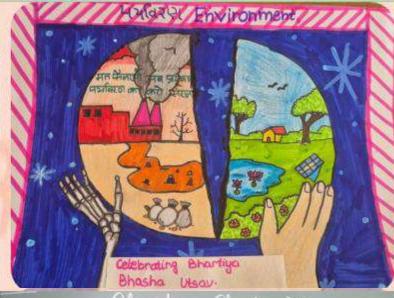

n the theme 'Nature and Environment'. Suhani of Class VIII recited a Hindi poem and Manshika of Class VIII delivered a speech on Nature and Environment.

Posters and slogans were made by the students of V and VI in different languages, on the same theme.

On 9.12. 2024, the students of Classes I-IV made a 'Language Tree' depicting various Indian Languages. They also brought food items of different states of India, which they shared with each other.

On 10.12.2024, students of Classes I-IV came to school in the attire of different States. This showed 'Unity in Diversity', which is being promoted by the 'Bharatiya Bhasha Utsav'.

On the whole, the festival of Indian languages was celebrated with enthusiasm by all students.











'Our Unity is our Strength and Diversity is our Power'















"India's
languages are
the threads that
weave our
cultural
tapestry."

#### HEALTHY FOOD WEEK



# Sports Day - Juniors

The Annual Sports Day and Prize Distribution Function for classes Nursery to II was celebrated on 24.02.25 and for classes III to V, it was celebrated on 25.02.25.

The winners were awarded medals and certificates in the sports category.

Special prizes in academics and various other categories were handed over to the achievers of each class by Chairman Sir, MD Ma'am, Principal Ma'am and Vice Principal Ma'am.





Hooray !!!!!! It's Sports Day!















"Winning is Not Everything, But the Will to Win is Everything."

- Vince Lombardi

### ADVENTURE CAMP AT SCHOOL

An exciting Adventure Camp was organised in the school premises on 12th February 2025, by