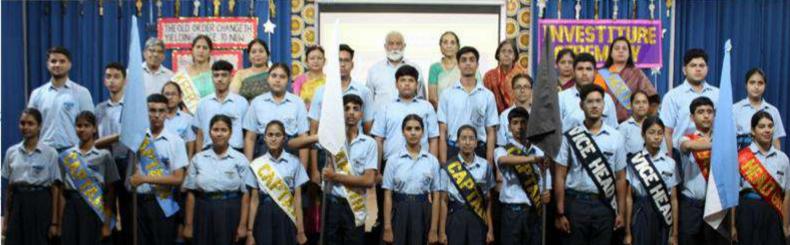

|    |              |          |





The function began with the lighting of the lamp, symbolizing the spread of knowledge and wisdom. This was followed by a motivational song performed by the school choir. The audience was then treated to a mesmerizing semi-classical dance performance by students of Class X. The highlight of the ceremony was the bestowing of badges to the School Council and House Council members. The newly appointed leaders took the oath of office, pledging to carry out their duties with honesty and integrity. This was followed by inspiring speeches by the Head Boy and Head Girl, who shared their vision for the school and urged their fellow students to strive for excellence.





## INTERNATIONAL DAY OF YOGA

The 10th International Day of Yoga was celebrated in school with great zeal and enthusiasm. MD Ma'am, AD Ma'am, Principal Ma'am, Vice Principal Ma'am, teachers and students of Classes VI to XII came to school to celebrate the physical and spiritual competence that yoga has brought to the world. Our PET, Manay Sir. gave brief introduction about and demonstrated different yoga asanas. The students and teachers followed his instructions and did the same asanas. They promised to introduce yoga in their daily lives.











#### INDEPENDENCE DAY FUNCTION 'UNITED COLOURS OF INDIA'





The Independence Day Function, aptly titled 'United Colours of India', was presented by the students of Classes VIII-XII, in the Kalawati Auditorium, on 15th August 2024. Maj. Ge