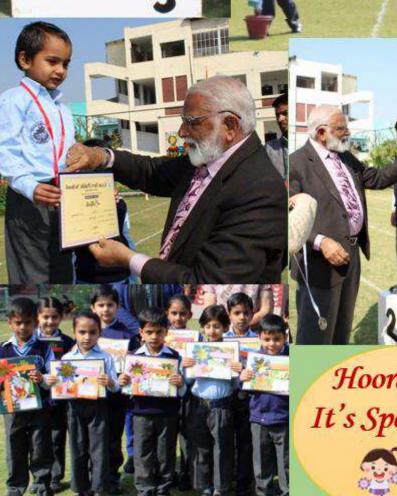

showed 'Unity in Diversity', which is being promoted by the 'Bharatiya Bhasha Utsav'.

On the whole, the festival of Indian languages was celebrated with enthusiasm by all students.











'Our Unity is our Strength and Diversity is our Power'















"India's
languages are
the threads that
weave our
cultural
tapestry."

#### HEALTHY FOOD WEEK



# Sports Day - Juniors

The Annual Sports Day and Prize Distribution Function for classes Nursery to II was celebrated on 24.02.25 and for classes III to V, it was celebrated on 25.02.25.

The winners were awarded medals and certificates in the sports category.

Special prizes in academics and various other categories were handed over to the achievers of each class by Chairman Sir, MD Ma'am, Principal Ma'am and Vice Principal Ma'am.





Hooray !!!!!! It's Sports Day!















"Winning is Not Everything, But the Will to Win is Everything."

- Vince Lombardi

### ADVENTURE CAMP AT SCHOOL

An exciting Adventure Camp was organised in the school premises on 12th February 2025, by the 'Rocksport' team. It was an unforgettable experience filled with excitement and thrill. It provided a perfect opportunity for students to engage in outdoor activities, and discover new skills.

The camp was duly supervised by instructors from 'Rocksport'. All the students of classes Nursery to VIII participated in activities of their choices.













## Sports Day - Seniors

Our School celebrated its Sports Day on 4.02.2025. Students of Classes VI to XII participated in the event with great enthusiasm.

A few Interhouse sports events