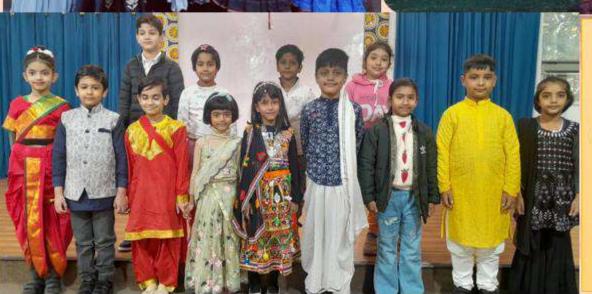

e 'Nature and Environment'. Suhani of Class VIII recited a Hindi poem and Manshika of Class VIII delivered a speech on Nature and Environment.

Posters and slogans were made by the students of V and VI in different languages, on the same theme.

On 9.12. 2024, the students of Classes I-IV made a 'Language Tree' depicting various Indian Languages. They also brought food items of different states of India, which they shared with each other.

On 10.12.2024, students of Classes I-IV came to school in the attire of different States. This showed 'Unity in Diversity', which is being promoted by the 'Bharatiya Bhasha Utsav'.

On the whole, the festival of Indian languages was celebrated with enthusiasm by all students.











'Our Unity is our Strength and Diversity is our Power'















"India's
languages are
the threads that
weave our
cultural
tapestry."

#### HEALTHY FOOD WEEK



# Sports Day - Juniors

The Annual Sports Day and Prize Distribution Function for classes Nursery to II was celebrated on 24.02.25 and for classes III to V, it was celebrated on 25.02.25.

The winners were awarded medals and certificates in the sports category.

Special prizes in academics and various other categories were handed over to the achievers of each class by Chairman Sir, MD Ma'am, Principal Ma'am and Vice Principal Ma'am.





Hooray !!!!!! It's Sports Day!















"Winning is Not Everything, But the Will to Win is Everything."

- Vince Lombardi

### ADVENTURE CAMP AT SCHOOL

An exciting Adventure Camp was organised in the school premises on 12th February 2025, by the 'Rocks