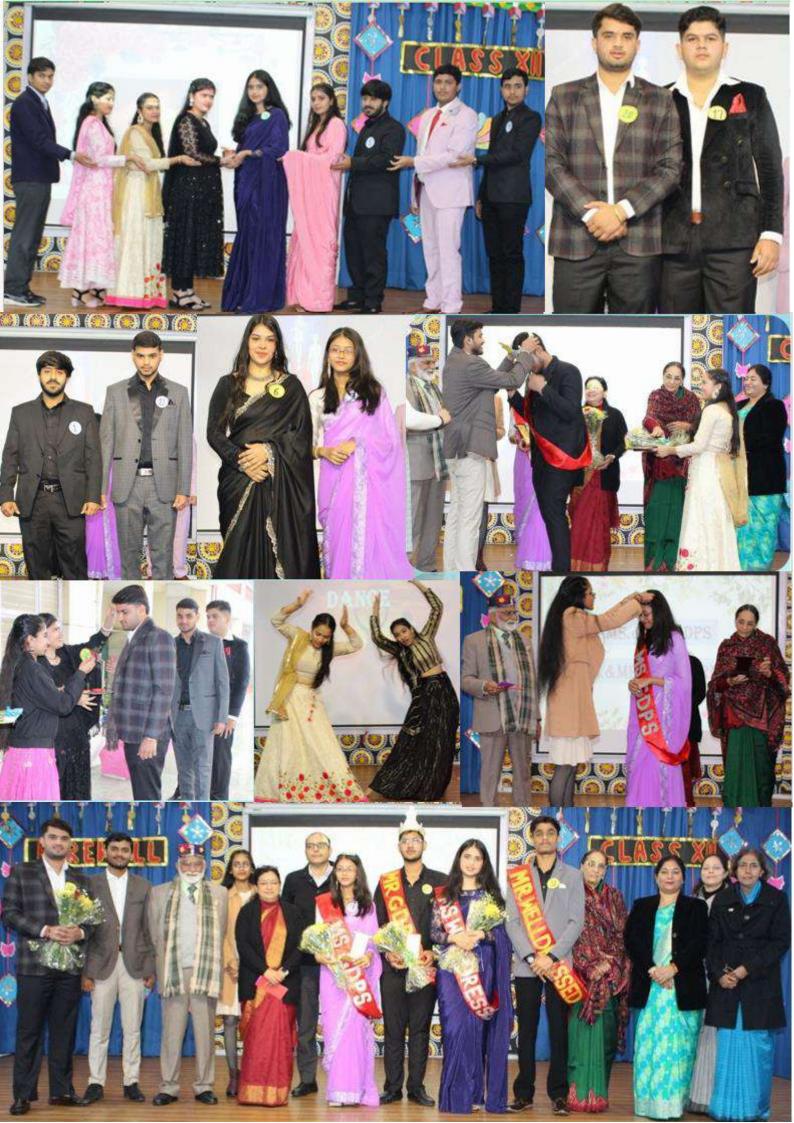

h the help of the five elements, Earth, Water, Fire, Air and Sky.











Invoking the Blessings of the Almighty, for Success in the Board Exams!









The Farewell Function of Class XII was organised on 27.12.24 in the Kalawati Auditorium.

The ceremony commenced with the lighting of the holy lamp, followed by a beautiful dance by the girls of Class XI. The light of knowledge was then passed on by the students of Class XII to their juniors. This was followed by a beautiful song by Harshita of Class XI.

The titles of Ms. GDPS, Mr. GDPS, Ms. Well-dressed and Mr. Well -dressed were then announced by Chairman Sir and MD Ma'am.

The Mementoes and the Bhagwad Gita were given to the students of Class XII by MD Ma'am and Pro-Chairman Sir. It was an unforgettable farewell for Class XII.





# **Interesting and Adventurous Activities**



# LEMONADE MAKING ACTIVITY

The students of classes Nursery to II participated in the lemonade making activity on 12th July 2024, in their respective Class rooms. Their teachers guided them step by step and they followed all instructions and made delicious lemonade.







# ० क्रक र ज

# BHARATIYA BHASHA UTSAV

**थ** अ

As per CBSE Circular No. 103, our school organised Bharatiya Bhasha Utsav from 4.12.2024 to 11.12. 2024. The students of Classes 1-IX participated in this Utsav. A Special Assembly was conducted by the students of Classes VII-IX on 6-12-2024, on the theme 'Nature and Environment'. Suhani of Class VIII recited a Hindi poem and Manshika of Class VIII delivered a speech on Nature and Environment.

Posters and slogans were made