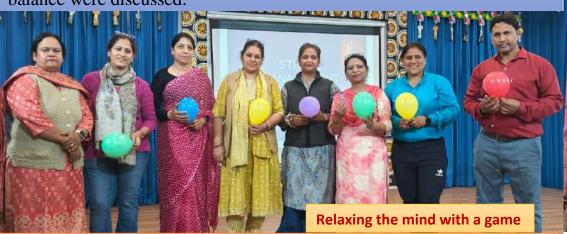

y**

This workshop was conducted by Ms. Amisha Chaudhary, on 04.03.25, in the Kalawati Auditorium. It aimed at educating teachers about ways to use their digital devices in a safe manner, thus helping to combat cyberattacks. They understood the real threat that the cyber world could pose for them.



**Stress Management** A Stress Management workshop for teachers was conducted by Ms. Ambika Rohatgi, on 08.03.25, in the Kalawati Auditorium. The aim was to help educators develop coping strategies for managing stress and maintaining their well-being. Practical techniques to handle classroom challenges, work load pressures and emotional exhaustion were stressed upon. Relaxation and mindfulness techniques were introduced and strategies for time management and work-life balance were discussed.



**Workshop** – **'Happy Classroom'** A workshop on 'Happy Classroom' was conducted by Ms. Achala Tripathi and Ms. Jyoti Kakkar, on 10.03.25, in the Kalawati Auditorium. This workshop was to help educators to foster happiness, well-being and social, emotional learning among the students. The session focused on creating a positive and engaging learning environment where students feel safe, valued and motivated.









# Workshops at a Glance – Session 2024-25 The various workshops and seminars, some Offline and some Online, which the staff members attended during the session 2024-25, are given below in tabular form:

CBSE

CBSE

CBSE

CBSE

CBSE

GGM

CBSE

CBSE

CBSE

CBSE

CBSE

CIET/DIKSHA

CIET/DIKSHA

Cyber Crime, Gurugram American Montessori School, Gurugram

K.R.Mangalam,

Univers