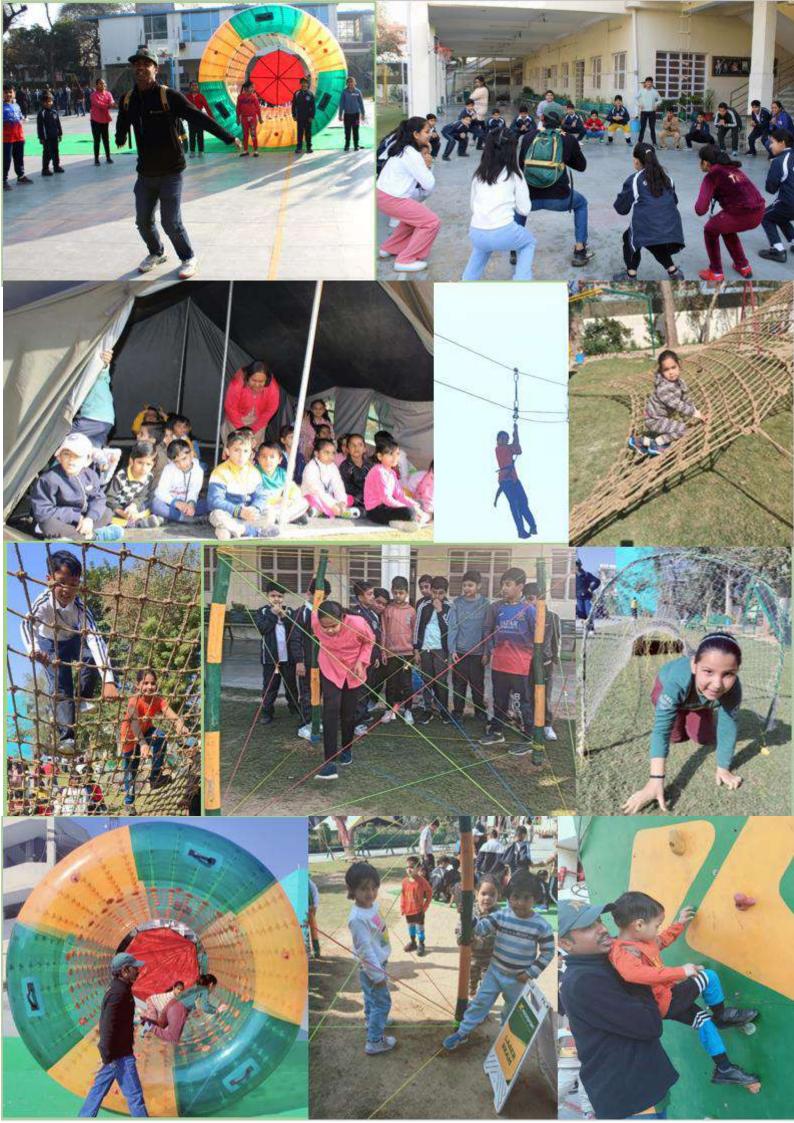

category.

Special prizes in academics and various other categories were handed over to the achievers of each class by Chairman Sir, MD Ma'am, Principal Ma'am and Vice Principal Ma'am.





Hooray !!!!!! It's Sports Day!















"Winning is Not Everything, But the Will to Win is Everything."

- Vince Lombardi

### ADVENTURE CAMP AT SCHOOL

An exciting Adventure Camp was organised in the school premises on 12th February 2025, by the 'Rocksport' team. It was an unforgettable experience filled with excitement and thrill. It provided a perfect opportunity for students to engage in outdoor activities, and discover new skills.

The camp was duly supervised by instructors from 'Rocksport'. All the students of classes Nursery to VIII participated in activities of their choices.













## Sports Day - Seniors

Our School celebrated its Sports Day on 4.02.2025. Students of Classes VI to XII participated in the event with great enthusiasm.

A few Interhouse sports events such as the Finals of Boys' Basketball match, as well as the Tug of War matches of both Girls and Boys were conducted to finalise the Champion House which would lift the Sports Trophy.

The winner of the Sports Trophy, Session 2024-25, was Neeti House. It was a proud moment for the teachers and students of Neeti House, as they lifted the Sports Trophy. Medals were given to all participants by Chairman Sir.









# RUN FOR UNITY - 'SAY NO TO CRACKERS' AWARENESS CAMPAIGN MARATHON FOR SCHOOL CHILDREN

The 'Run For Unity' marathon was organised at Leisure Valley, Gurugram on 31st October 2024 from 7:00 am