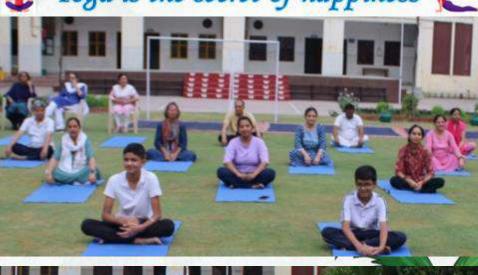

of office, pledging to carry out their duties with honesty and integrity. This was followed by inspiring speeches by the Head Boy and Head Girl, who shared their vision for the school and urged their fellow students to strive for excellence.





## INTERNATIONAL DAY OF YOGA

The 10th International Day of Yoga was celebrated in school with great zeal and enthusiasm. MD Ma'am, AD Ma'am, Principal Ma'am, Vice Principal Ma'am, teachers and students of Classes VI to XII came to school to celebrate the physical and spiritual competence that yoga has brought to the world. Our PET, Manay Sir. gave brief introduction about and demonstrated different yoga asanas. The students and teachers followed his instructions and did the same asanas. They promised to introduce yoga in their daily lives.











#### INDEPENDENCE DAY FUNCTION 'UNITED COLOURS OF INDIA'





The Independence Day Function, aptly titled 'United Colours of India', was presented by the students of Classes VIII-XII, in the Kalawati Auditorium, on 15th August 2024. Maj. Gen. 8 K Yadav and Mrs. Nirmal Yadav graced the occasion as the Chief Guest and the Guest of Honour respectively.

The patriotic fervour, which our Independence Day always ignites in every Indian heart, was highlighted by the poem, 'Shershah Ki Dastaan', recited by Vinay of Class IX.







Respected Chairman Sir, MD Ma'am and other esteemed members of the Management were also among the notable dignitaries who graced the function. After the introduction of the Chief Guest by the Principal, the function commenced with the traditional ritual of lightin