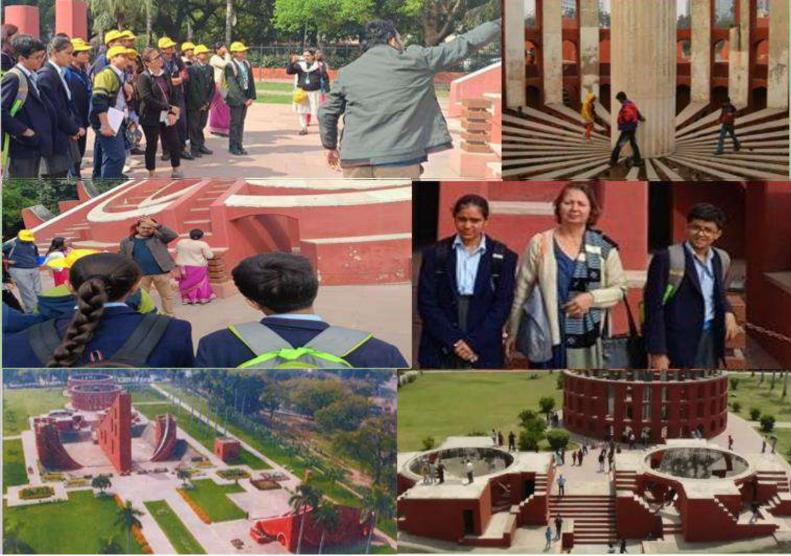

STORY TELLING WORKSHOP - 25th January 2025

CBSE had organised a Capacity Building Programme in Gyan Devi Senior Secondary School, Sector-10, Gurugram, with Dr. Jaishree Sethi as the Resource Person. She emphasized on the importance of Story-Telling as a Pedagogical Tool for the students of all classes, with the curriculum transaction process being experiential, holistic, integrated, inquiry driven, discovery centred, discussion based, flexible and enjoyable.



## SPACE INDIA WORKSHOP

Space India Team organized a workshop at Jantar Mantar on 18th February 2025, from 10.00am to 12.30 pm. Two students of our school participated, Bhumi Sehrawat of Class VII and Shrey Dhiman of Class VIII.

A guided tour was conducted to show the astronomical instruments and methods of calculating time.





In-House Workshops: As per CBSE directives, all teachers in CBSE affiliated schools have to compulsorily attend 25 hours of in-house workshops in every academic session. Some in-house workshops were organised in school, which are mentioned here.



A Classroom Teaching Workshop was conducted by Ms. Vineeta Yadav, on 22.02.25, in the Kalawati Auditorium. It aimed at the Love and Logic approach to classroom management and focused on students developing personal responsibilities and problem solving skills. This technique would also help and promote compassionate and thoughtful behaviour among children.





# **Cyber Crime and Security**

This workshop was conducted by Ms. Amisha Chaudhary, on 04.03.25, in the Kalawati Auditorium. It aimed at educating teachers about ways to use their digit