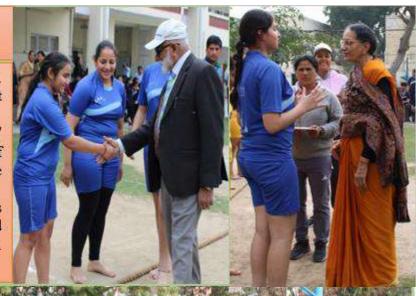

activities, and discover new skills.

The camp was duly supervised by instructors from 'Rocksport'. All the students of classes Nursery to VIII participated in activities of their choices.













## Sports Day - Seniors

Our School celebrated its Sports Day on 4.02.2025. Students of Classes VI to XII participated in the event with great enthusiasm.

A few Interhouse sports events such as the Finals of Boys' Basketball match, as well as the Tug of War matches of both Girls and Boys were conducted to finalise the Champion House which would lift the Sports Trophy.

The winner of the Sports Trophy, Session 2024-25, was Neeti House. It was a proud moment for the teachers and students of Neeti House, as they lifted the Sports Trophy. Medals were given to all participants by Chairman Sir.









# RUN FOR UNITY - 'SAY NO TO CRACKERS' AWARENESS CAMPAIGN MARATHON FOR SCHOOL CHILDREN

The 'Run For Unity' marathon was organised at Leisure Valley, Gurugram on 31st October 2024 from 7:00 am to 8:00 am. 66 students of our school, from Classes VI to XII, participated in this marathon of 5 km. They were accompanied by 9 staff members.

Mr Manohar Lal Khattar, the Minister of Power and Housing & Urban Affairs, as well as MLA Gurugram, Mr. Mukesh Sharma and MLA Badshahpur, Rao Narbir Singh flagged off the marathon which our students participated in with enthusiasm. They all wore T-shirts which had been collected from the DC's office one day earlier.

After the marathon, the students were given medals for participating in the run.







Physical
Fitness
is the first
requisite of
Happ