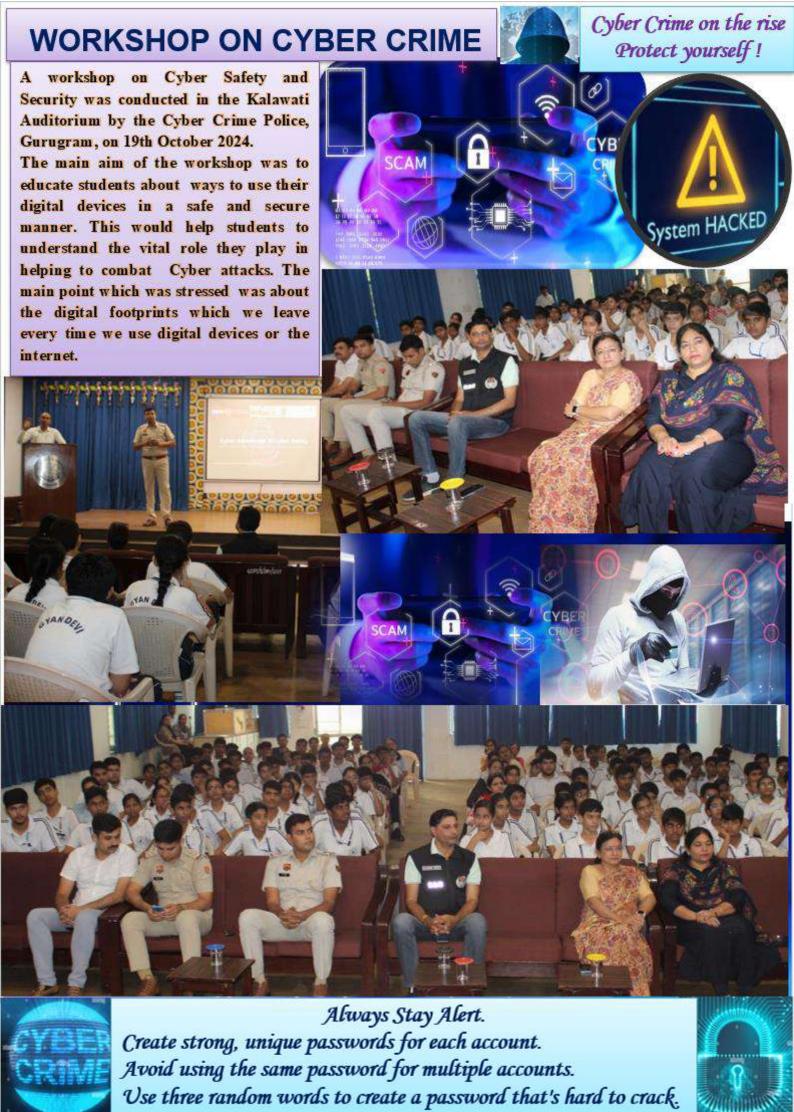

h valuable insights into the electoral process and their civic responsibilities, fostering a deeper understanding of democratic principles and active citizenship.





Gyan Devi Senior Secondary School, Sector -10, organised an Education Fair on 24th September 2024, in which various universities came to showcase the courses offered by them. This workshop was basically for Humanities Commerce students.

Delegates of the different Universities addressed the students regarding the different career options like B.A in Public Policy, B.A in Psychology, BA in Liberal Arts, B.A. in Applied Science, etc.

Class XII students were informed that they can appear for different exams like CLAT, CUET, etc. after clearing Class XII.



Education is not preparation for life; education is life itself.









A workshop on Effective Classroom Teaching and Counselling was conducted by Mr. Deepak Dhawan, our ex-student, on 26th October 2024, in the Kalawati Auditorium. All teachers from Classes Nursery to XII attended the workshop. The workshop emphasized the integration of pedagogical strategies with emotional support to enhance student learning, thus creating a positive classroom environment where students feel safe and valued. This fosters engagement and motivation. Mr. Deepak Dhawan also highlighted the importance of differentiated instructions, recognizing diverse learning styles and needs of different students.



#### CAREER COUNSELLING WORKSHOP

A career counselling workshop was conducted in the Kalawati Auditorium on 24th December 2024, at 11:30 am. Brig. Kulwant Singh SM, VSM conduc