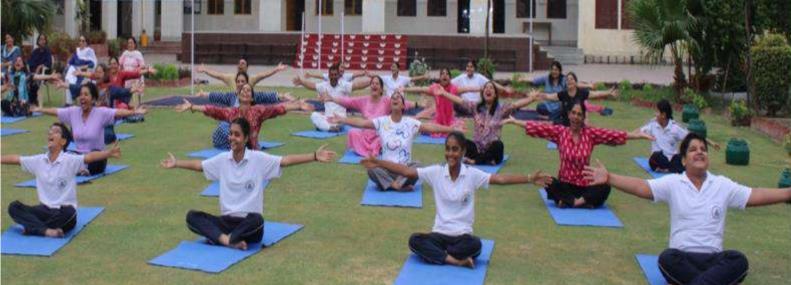

f office, pledging to carry out their duties with honesty and integrity. This was followed by inspiring speeches by the Head Boy and Head Girl, who shared their vision for the school and urged their fellow students to strive for excellence.





## INTERNATIONAL DAY OF YOGA

The 10th International Day of Yoga was celebrated in school with great zeal and enthusiasm. MD Ma'am, AD Ma'am, Principal Ma'am, Vice Principal Ma'am, teachers and students of Classes VI to XII came to school to celebrate the physical and spiritual competence that yoga has brought to the world. Our PET, Manay Sir. gave brief introduction about and demonstrated different yoga asanas. The students and teachers followed his instructions and did the same asanas. They promised to introduce yoga in their daily lives.











#### INDEPENDENCE DAY FUNCTION 'UNITED COLOURS OF INDIA'





The Independence Day Function, aptly titled 'United Colours of India', was presented by the students of Classes VIII-XII, in the Kalawati Auditorium, on 15th August 2024. Maj. Gen. 8 K Yadav and Mrs. Nirmal Yadav graced the occasion as the Chief Guest and the Guest of Honour respectively.

The patriotic fervour, which our Independence Day always ignites in every Indian heart, was highlighted by the poem, 'Shershah Ki Dastaan', recited by Vinay of Class IX.







Respected Chairman Sir, MD Ma'am and other esteemed members of the Management were also among the notable dignitaries who graced the function. After the introduction of the Chief Guest by the Principal, the function commenced with the traditional ritual of lighting