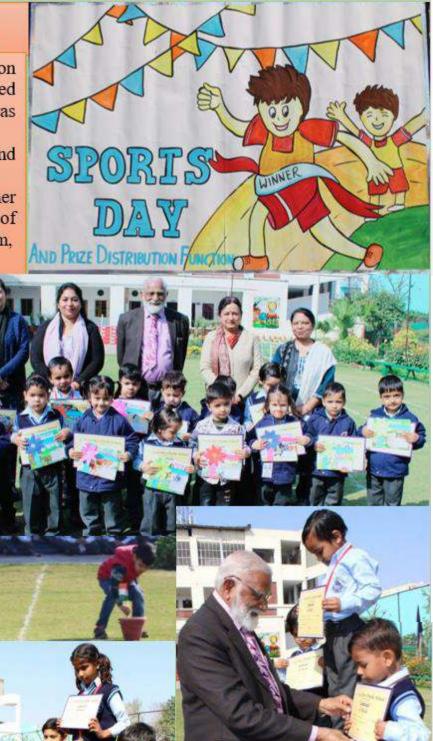

s showed 'Unity in Diversity', which is being promoted by the 'Bharatiya Bhasha Utsav'.

On the whole, the festival of Indian languages was celebrated with enthusiasm by all students.











'Our Unity is our Strength and Diversity is our Power'















"India's
languages are
the threads that
weave our
cultural
tapestry."

#### HEALTHY FOOD WEEK



# Sports Day - Juniors

The Annual Sports Day and Prize Distribution Function for classes Nursery to II was celebrated on 24.02.25 and for classes III to V, it was celebrated on 25.02.25.

The winners were awarded medals and certificates in the sports category.

Special prizes in academics and various other categories were handed over to the achievers of each class by Chairman Sir, MD Ma'am, Principal Ma'am and Vice Principal Ma'am.





Hooray !!!!!! It's Sports Day!















"Winning is Not Everything, But the Will to Win is Everything."

- Vince Lombardi

### ADVENTURE CAMP AT SCHOOL

An exciting Adventure Camp was organised in the school premises on 12th February 2025, by the 'Rocksport' team. It was an unforgettable experience filled with excitement and thrill. It provided a perfect opportunity for students to engage in outdoor activities, and discover new skills.

The camp was duly supervised by instructors from 'Rocksport'. All the students of classes Nursery to VIII participated in activities of their choices.













## Sports Day - Seniors

Our School celebrated its Sports Day on 4.02.2025. Students of Classes VI to XII participated in the event with great enthusiasm.

A few Interhouse sports event