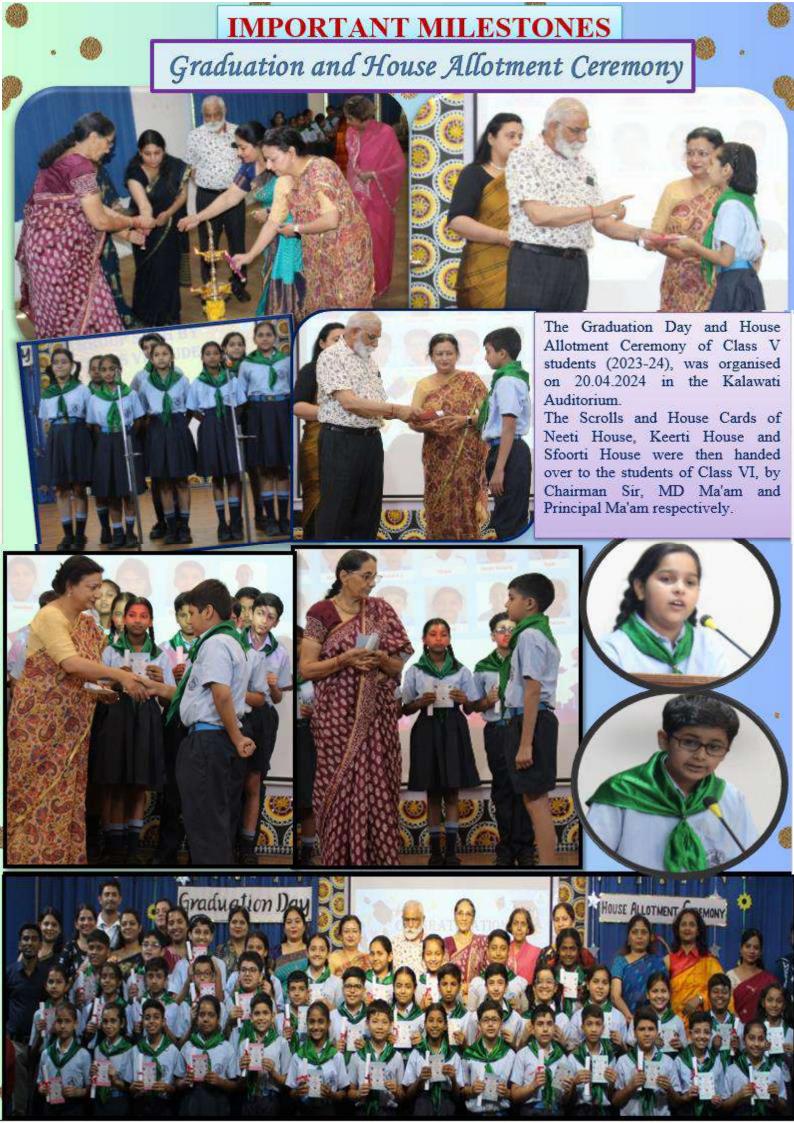

|    |              |          |





The function began with the lighting of the lamp, symbolizing the spread of knowledge and wisdom. This was followed by a motivational song performed by the school choir. The audience was then treated to a mesmerizing semi-classical dance performance by students of Class X. The highlight of the ceremony was the bestowing of badges to the School Council and House Council members. The newly appointed leaders took the oath of office, pledging to carry out their duties with honesty and integrity. This was followed by inspiring speeches by the Head Boy and Head Girl, who shared their vision for the school and urged their fellow students to strive for excellence.





## INTERNATIONAL DAY OF YOGA

The 10th International Day of Yoga was celebrated in school with great zeal and enthusiasm. MD M