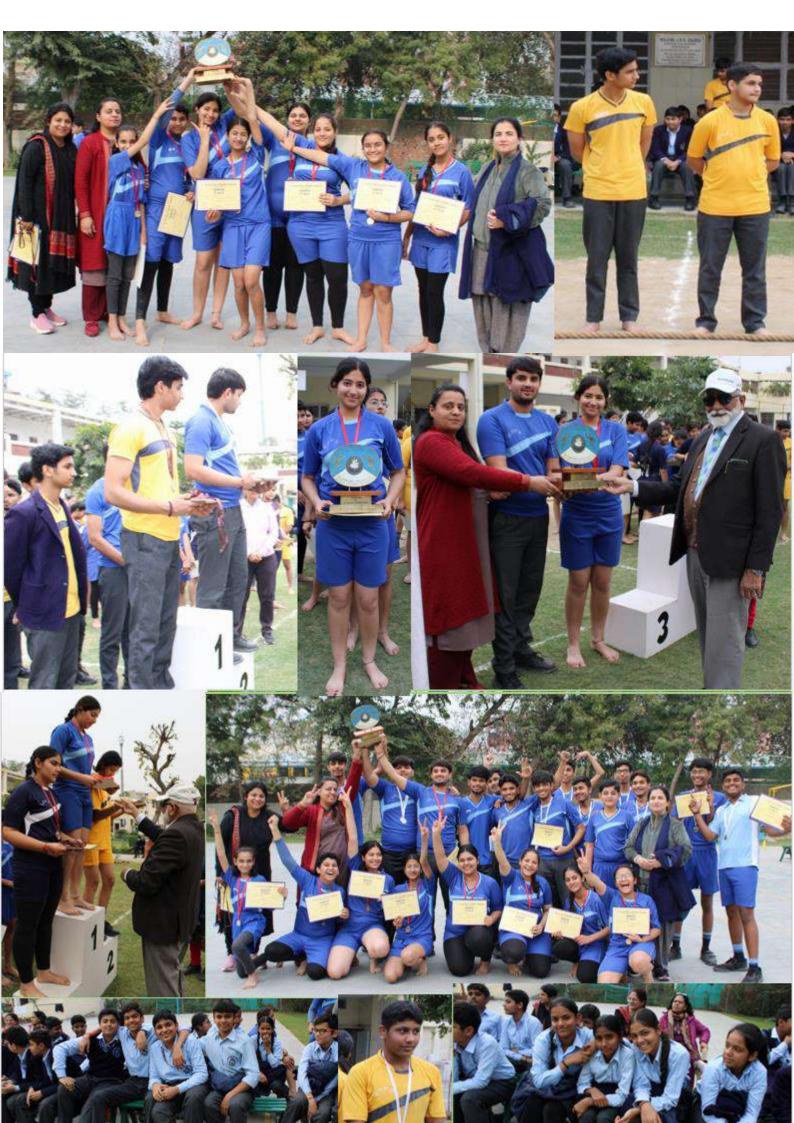

ties, and discover new skills.

The camp was duly supervised by instructors from 'Rocksport'. All the students of classes Nursery to VIII participated in activities of their choices.













## Sports Day - Seniors

Our School celebrated its Sports Day on 4.02.2025. Students of Classes VI to XII participated in the event with great enthusiasm.

A few Interhouse sports events such as the Finals of Boys' Basketball match, as well as the Tug of War matches of both Girls and Boys were conducted to finalise the Champion House which would lift the Sports Trophy.

The winner of the Sports Trophy, Session 2024-25, was Neeti House. It was a proud moment for the teachers and students of Neeti House, as they lifted the Sports Trophy. Medals were given to all participants by Chairman Sir.









# RUN FOR UNITY - 'SAY NO TO CRACKERS' AWARENESS CAMPAIGN MARATHON FOR SCHOOL CHILDREN

The 'Run For Unity' marathon was organised at Leisure Valley, Gurugram on 31st October 2024 from 7:00 am to 8:00 am. 66 students of our school, from Classes VI to XII, participated in this marathon of 5 km. They were accompanied by 9 staff members.

Mr Manohar Lal Khattar, the Minister of Power and Housing & Urban Affairs, as well as MLA Gurugram, Mr. Mukesh Sharma and MLA Badshahpur, Rao Narbir Singh flagged off the marathon which our students participated in with enthusiasm. They all wore T-shirts which had been collected from the DC's office one day earlier.

After the marathon, the students were given medals for participating in the run.







Physical
Fitness
is the first
requisite of
Happiness'