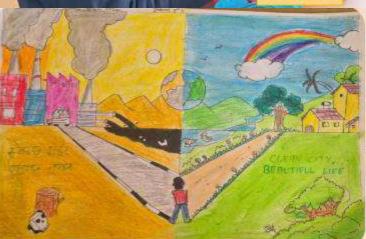

the theme 'Nature and Environment'. Suhani of Class VIII recited a Hindi poem and Manshika of Class VIII delivered a speech on Nature and Environment.

Posters and slogans were made by the students of V and VI in different languages, on the same theme.

On 9.12. 2024, the students of Classes I-IV made a 'Language Tree' depicting various Indian Languages. They also brought food items of different states of India, which they shared with each other.

On 10.12.2024, students of Classes I-IV came to school in the attire of different States. This showed 'Unity in Diversity', which is being promoted by the 'Bharatiya Bhasha Utsav'.

On the whole, the festival of Indian languages was celebrated with enthusiasm by all students.











'Our Unity is our Strength and Diversity is our Power'















"India's
languages are
the threads that
weave our
cultural
tapestry."

#### HEALTHY FOOD WEEK



# Sports Day - Juniors

The Annual Sports Day and Prize Distribution Function for classes Nursery to II was celebrated on 24.02.25 and for classes III to V, it was celebrated on 25.02.25.

The winners were awarded medals and certificates in the sports category.

Special prizes in academics and various other categories were handed over to the achievers of each class by Chairman Sir, MD Ma'am, Principal Ma'am and Vice Principal Ma'am.





Hooray !!!!!! It's Sports Day!















"Winning is Not Everything, But the Will to Win is Everything."

- Vince Lombardi

### ADVENTURE CAMP AT SCHOOL

An exciting Adventure Camp was organised in the school premises on 12th February 2025, by th