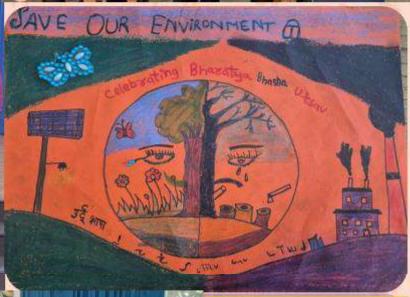

eme 'Nature and Environment'. Suhani of Class VIII recited a Hindi poem and Manshika of Class VIII delivered a speech on Nature and Environment.

Posters and slogans were made by the students of V and VI in different languages, on the same theme.

On 9.12. 2024, the students of Classes I-IV made a 'Language Tree' depicting various Indian Languages. They also brought food items of different states of India, which they shared with each other.

On 10.12.2024, students of Classes I-IV came to school in the attire of different States. This showed 'Unity in Diversity', which is being promoted by the 'Bharatiya Bhasha Utsav'.

On the whole, the festival of Indian languages was celebrated with enthusiasm by all students.











'Our Unity is our Strength and Diversity is our Power'















"India's
languages are
the threads that
weave our
cultural
tapestry."

#### HEALTHY FOOD WEEK



# Sports Day - Juniors

The Annual Sports Day and Prize Distribution Function for classes Nursery to II was celebrated on 24.02.25 and for classes III to V, it was celebrated on 25.02.25.

The winners were awarded medals and certificates in the sports category.

Special prizes in academics and various other categories were handed over to the achievers of each class by Chairman Sir, MD Ma'am, Principal Ma'am and Vice Principal Ma'am.





Hooray !!!!!! It's Sports Day!















"Winning is Not Everything, But the Will to Win is Everything."

- Vince Lombardi

### ADVENTURE CAMP AT SCHOOL

An exciting Adventure Camp was organised in the school premises on 12th February 2025, by the 'Roc