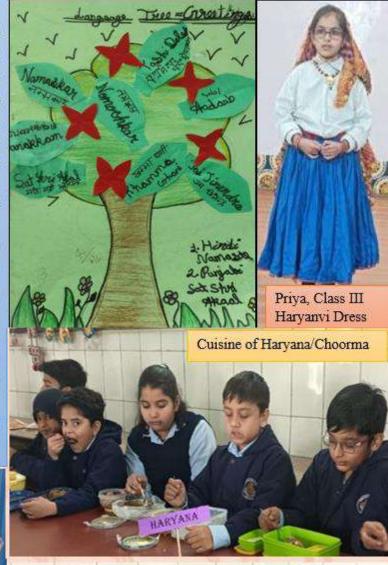

mbly was conducted by the students of Classes VII-IX on 6-12-2024, on the theme 'Nature and Environment'. Suhani of Class VIII recited a Hindi poem and Manshika of Class VIII delivered a speech on Nature and Environment.

Posters and slogans were made by the students of V and VI in different languages, on the same theme.

On 9.12. 2024, the students of Classes I-IV made a 'Language Tree' depicting various Indian Languages. They also brought food items of different states of India, which they shared with each other.

On 10.12.2024, students of Classes I-IV came to school in the attire of different States. This showed 'Unity in Diversity', which is being promoted by the 'Bharatiya Bhasha Utsav'.

On the whole, the festival of Indian languages was celebrated with enthusiasm by all students.











'Our Unity is our Strength and Diversity is our Power'















"India's
languages are
the threads that
weave our
cultural
tapestry."

#### HEALTHY FOOD WEEK



# Sports Day - Juniors

The Annual Sports Day and Prize Distribution Function for classes Nursery to II was celebrated on 24.02.25 and for classes III to V, it was celebrated on 25.02.25.

The winners were awarded medals and certificates in the sports category.

Special prizes in academics and various other categories were handed over to the achievers of each class by Chairman Sir, MD Ma'am, Principal Ma'am and Vice Principal Ma'am.





Hooray !!!!!! It's Sports Day!















"Winning is Not Everything, But the Will to Win is Everything."

- Vince Lombardi

### ADVENTURE CAMP AT SCHOOL

An exciting Adventure