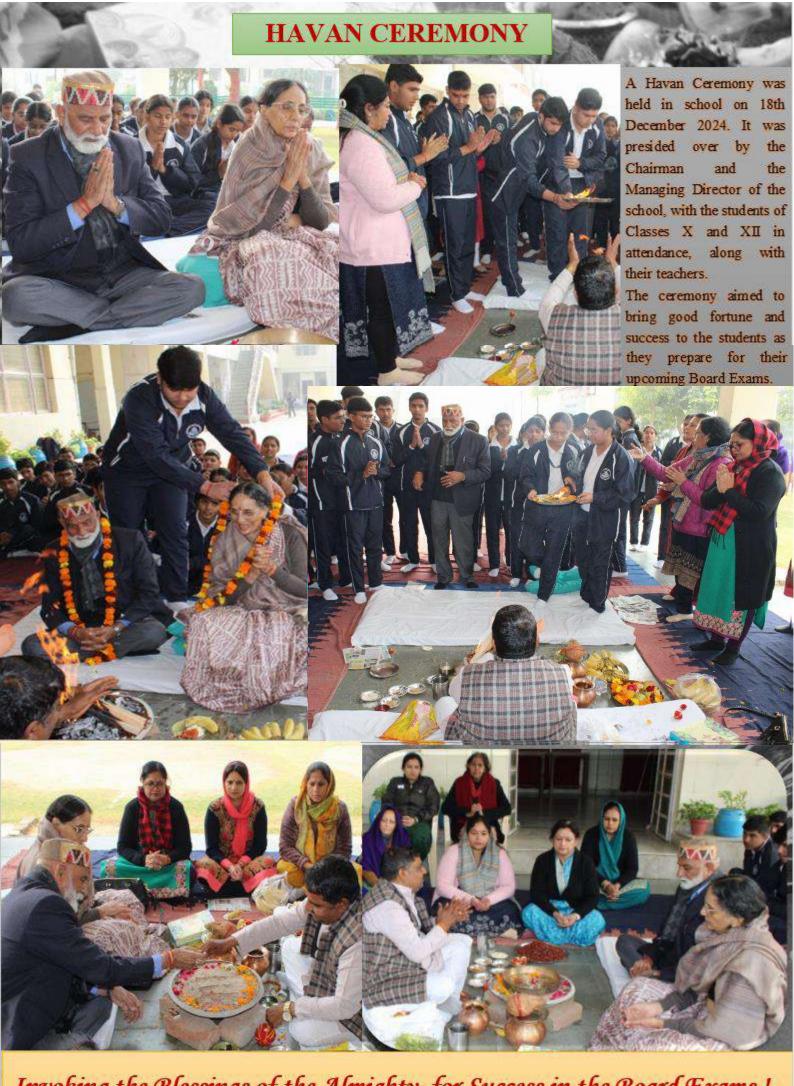

pectively.

The patriotic fervour, which our Independence Day always ignites in every Indian heart, was highlighted by the poem, 'Shershah Ki Dastaan', recited by Vinay of Class IX.







Respected Chairman Sir, MD Ma'am and other esteemed members of the Management were also among the notable dignitaries who graced the function. After the introduction of the Chief Guest by the Principal, the function commenced with the traditional ritual of lighting the holy lamp, followed by the Saraswati Vandana, to invoke the blessings of the Almighty. The theme of the function, 'Srijan' was then introduced by a presentation which depicted how Lord Brahma, Lord Vishnu and Lord Shiva planned the creation of a beautiful world, with the help of the five elements, Earth, Water, Fire, Air and Sky.











Invoking the Blessings of the Almighty, for Success in the Board Exams!









The Farewell Function of Class XII was organised on 27.12.24 in the Kalawati Auditorium.

The ceremony commenced with the lighting of the holy lamp, followed by a beautiful dance by the girls of Class XI. The light of knowledge was then passed on by the students of Class XII to their juniors. This was followed by a beautiful song by Harshita of Class XI.

The titles of Ms. GDPS, Mr. GDPS, Ms. Well-dressed and Mr. Well -dressed were then announced by Chairman Sir and MD Ma'am.

The Mementoes and the Bhagwad Gita were given to the students of Class XII by MD Ma'am and Pro-Chairman Sir. It was an unforgettable farewell for Class XII.





# **Interesting and Adventurous Activities**



# LEMONADE MAKING ACTIVIT