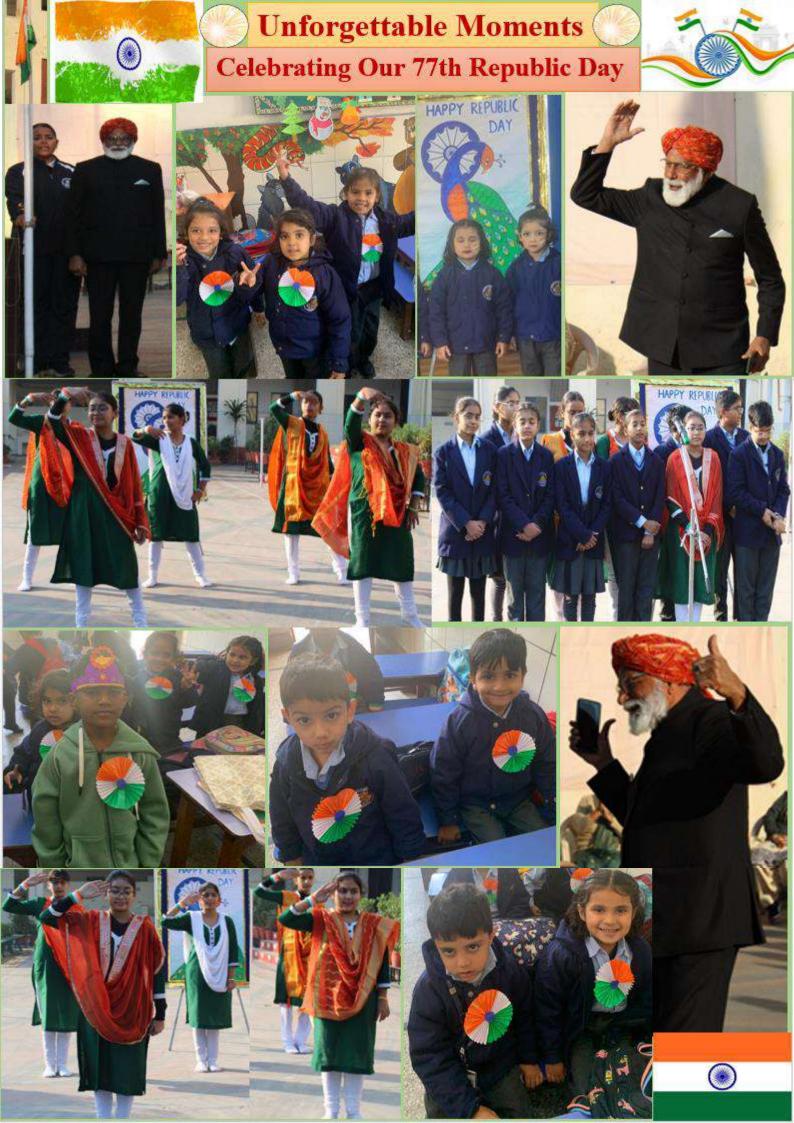

'SAY NO TO CRACKERS' AWARENESS CAMPAIGN MARATHON FOR SCHOOL CHILDREN

The 'Run For Unity' marathon was organised at Leisure Valley, Gurugram on 31st October 2024 from 7:00 am to 8:00 am. 66 students of our school, from Classes VI to XII, participated in this marathon of 5 km. They were accompanied by 9 staff members.

Mr Manohar Lal Khattar, the Minister of Power and Housing & Urban Affairs, as well as MLA Gurugram, Mr. Mukesh Sharma and MLA Badshahpur, Rao Narbir Singh flagged off the marathon which our students participated in with enthusiasm. They all wore T-shirts which had been collected from the DC's office one day earlier.

After the marathon, the students were given medals for participating in the run.







Physical
Fitness
is the first
requisite of
Happiness'
Joseph Pilates





## Acknowledging Our Teachers - Guru Samman Samaroh





The Programme 'Guru Samman Samaroh' was held at Arya Vidya Mandir Senior Secondary School, Sector - 7, Gurugram, on 21st September 2024.

Two teachers of our school, Ms. Kanwaljeet Kaur and Ms. Anuradha (PET) received the award of Best Teacher for the session 2024-25. They were awarded a Trophy and a Certificate each.

It was a proud moment for them.

#### HONOURING OUR TEACHERS AND STUDENTS FOR EXCELLENT HINDI BOARD RESULT



On 11th December 2024, 'Hindustani Bhasha Academy' and 'Indira Gandhi National Center for Arts' organized a function to felicitate and honour the meritorious students who scored above 90% marks in Hindi in their Board Exams as well as those outstanding students who scored 100%. The ceremony was organised at D