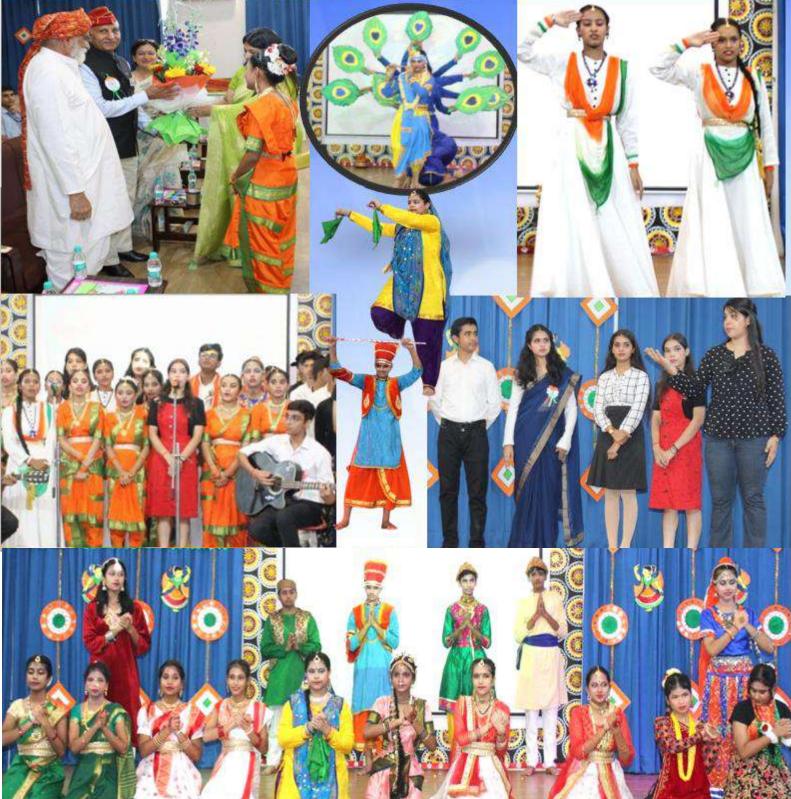

petence that yoga has brought to the world. Our PET, Manay Sir. gave brief introduction about and demonstrated different yoga asanas. The students and teachers followed his instructions and did the same asanas. They promised to introduce yoga in their daily lives.











#### INDEPENDENCE DAY FUNCTION 'UNITED COLOURS OF INDIA'





The Independence Day Function, aptly titled 'United Colours of India', was presented by the students of Classes VIII-XII, in the Kalawati Auditorium, on 15th August 2024. Maj. Gen. 8 K Yadav and Mrs. Nirmal Yadav graced the occasion as the Chief Guest and the Guest of Honour respectively.

The patriotic fervour, which our Independence Day always ignites in every Indian heart, was highlighted by the poem, 'Shershah Ki Dastaan', recited by Vinay of Class IX.







Respected Chairman Sir, MD Ma'am and other esteemed members of the Management were also among the notable dignitaries who graced the function. After the introduction of the Chief Guest by the Principal, the function commenced with the traditional ritual of lighting the holy lamp, followed by the Saraswati Vandana, to invoke the blessings of the Almighty. The theme of the function, 'Srijan' was then introduced by a presentation which depicted how Lord Brahma, Lord Vishnu and Lord Shiva planned the creation of a beautiful world, with the help of the five elements, Earth, Water, Fire, Air and Sky.











Invoking the Blessings of the Almighty, for Success in the Board Exams!









The Farewell Function of Class XII was organised on 27.12.24 in the Kalawati Auditorium.

The ceremo