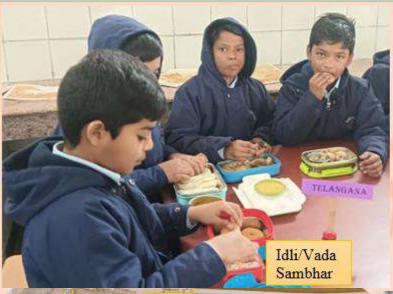

on the theme 'Nature and Environment'. Suhani of Class VIII recited a Hindi poem and Manshika of Class VIII delivered a speech on Nature and Environment.

Posters and slogans were made by the students of V and VI in different languages, on the same theme.

On 9.12. 2024, the students of Classes I-IV made a 'Language Tree' depicting various Indian Languages. They also brought food items of different states of India, which they shared with each other.

On 10.12.2024, students of Classes I-IV came to school in the attire of different States. This showed 'Unity in Diversity', which is being promoted by the 'Bharatiya Bhasha Utsav'.

On the whole, the festival of Indian languages was celebrated with enthusiasm by all students.











'Our Unity is our Strength and Diversity is our Power'















"India's
languages are
the threads that
weave our
cultural
tapestry."

#### HEALTHY FOOD WEEK



# Sports Day - Juniors

The Annual Sports Day and Prize Distribution Function for classes Nursery to II was celebrated on 24.02.25 and for classes III to V, it was celebrated on 25.02.25.

The winners were awarded medals and certificates in the sports category.

Special prizes in academics and various other categories were handed over to the achievers of each class by Chairman Sir, MD Ma'am, Principal Ma'am and Vice Principal Ma'am.





Hooray !!!!!! It's Sports Day!















"Winning is Not Everything, But the Will to Win is Everything."

- Vince Lombardi

### ADVENTURE CAMP AT SCHOOL

An exciting Adventure Camp was organised in the school premises on 12th February 2025, b