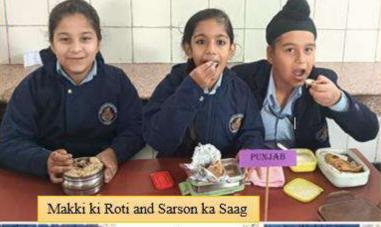

was conducted by the students of Classes VII-IX on 6-12-2024, on the theme 'Nature and Environment'. Suhani of Class VIII recited a Hindi poem and Manshika of Class VIII delivered a speech on Nature and Environment.

Posters and slogans were made by the students of V and VI in different languages, on the same theme.

On 9.12. 2024, the students of Classes I-IV made a 'Language Tree' depicting various Indian Languages. They also brought food items of different states of India, which they shared with each other.

On 10.12.2024, students of Classes I-IV came to school in the attire of different States. This showed 'Unity in Diversity', which is being promoted by the 'Bharatiya Bhasha Utsav'.

On the whole, the festival of Indian languages was celebrated with enthusiasm by all students.











'Our Unity is our Strength and Diversity is our Power'















"India's
languages are
the threads that
weave our
cultural
tapestry."

#### HEALTHY FOOD WEEK



# Sports Day - Juniors

The Annual Sports Day and Prize Distribution Function for classes Nursery to II was celebrated on 24.02.25 and for classes III to V, it was celebrated on 25.02.25.

The winners were awarded medals and certificates in the sports category.

Special prizes in academics and various other categories were handed over to the achievers of each class by Chairman Sir, MD Ma'am, Principal Ma'am and Vice Principal Ma'am.





Hooray !!!!!! It's Sports Day!















"Winning is Not Everything, But the Will to Win is Everything."

- Vince Lombardi

### ADVENTURE CAMP AT SCHOOL

An exciting Adventure Camp