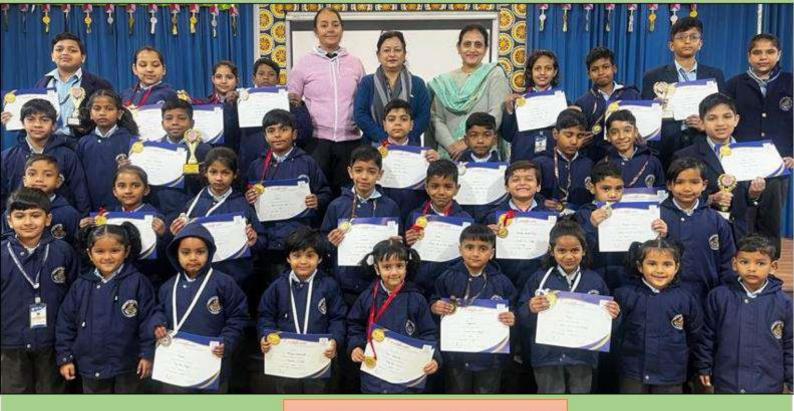

, Chahat and Ayana, all of class V, took part in the event 'Grammathon' and won the SECOND PRIZE.



#### Chinmaya Gita Shloka Singing Competition

On 23 November 2024, Chinmaya Mission organized Gita Shloka Singing Competition at Chinmaya Gurudham Sector-50 Gurugram, in which 18 students of our school participated.

Two students from category D - Aarohi Bihari (Class IV) and Divyam(Class V) were selected for the final stage competition.

Arohi competed in the final round and won a medal.

Raman Munjal Vidya Mandir, Sidhrawali, organised 'Sports Fiesta - Race To Face 2024' on 17th December 2024 and 'Play Palazzo- The Sports Fete 2024-25' on 19th December 2024, comprising various Inter School Sports events for Juniors and Seniors. Our Students won a number of prizes in various events.







#### AAHVAAN-THE SPORTS FIESTA

The Maurya School organised an Inter School Sports competition 'Aahvaan' on 7th February 2025. 14 Students from Classes UKG to III participated in different events. Our School bagged a total of 6 medals in the following events-

| S.No | Events           | Name      | Class | No   | Prize |
|------|------------------|-----------|-------|------|-------|
| 1    | Hurdle Race      | Parth     | UKG   | 4817 | 3rd   |
| 2    | Bouncy Blast     | Saksham   | II A  | 4752 | 3rd   |
| 3    | Fun Fusion Relay | Lakshay   | III A | 4838 | 3rd   |
|      |                  | Kunj      | III A | 4833 | 3rd   |
|      |                  | Anuj      | IIIA  | 4827 | 3rd   |
|      |                  | Aashutosh | III A | 4896 | 3rd   |









## WORKSHOPS AND WEBINAR