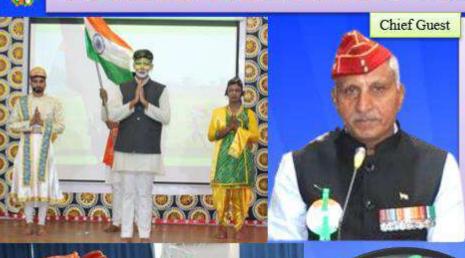

tegrity. This was followed by inspiring speeches by the Head Boy and Head Girl, who shared their vision for the school and urged their fellow students to strive for excellence.





## INTERNATIONAL DAY OF YOGA

The 10th International Day of Yoga was celebrated in school with great zeal and enthusiasm. MD Ma'am, AD Ma'am, Principal Ma'am, Vice Principal Ma'am, teachers and students of Classes VI to XII came to school to celebrate the physical and spiritual competence that yoga has brought to the world. Our PET, Manay Sir. gave brief introduction about and demonstrated different yoga asanas. The students and teachers followed his instructions and did the same asanas. They promised to introduce yoga in their daily lives.











#### INDEPENDENCE DAY FUNCTION 'UNITED COLOURS OF INDIA'





The Independence Day Function, aptly titled 'United Colours of India', was presented by the students of Classes VIII-XII, in the Kalawati Auditorium, on 15th August 2024. Maj. Gen. 8 K Yadav and Mrs. Nirmal Yadav graced the occasion as the Chief Guest and the Guest of Honour respectively.

The patriotic fervour, which our Independence Day always ignites in every Indian heart, was highlighted by the poem, 'Shershah Ki Dastaan', recited by Vinay of Class IX.







Respected Chairman Sir, MD Ma'am and other esteemed members of the Management were also among the notable dignitaries who graced the function. After the introduction of the Chief Guest by the Principal, the function commenced with the traditional ritual of lighting the holy lamp, followed by the Saraswati Vandana, to invoke the