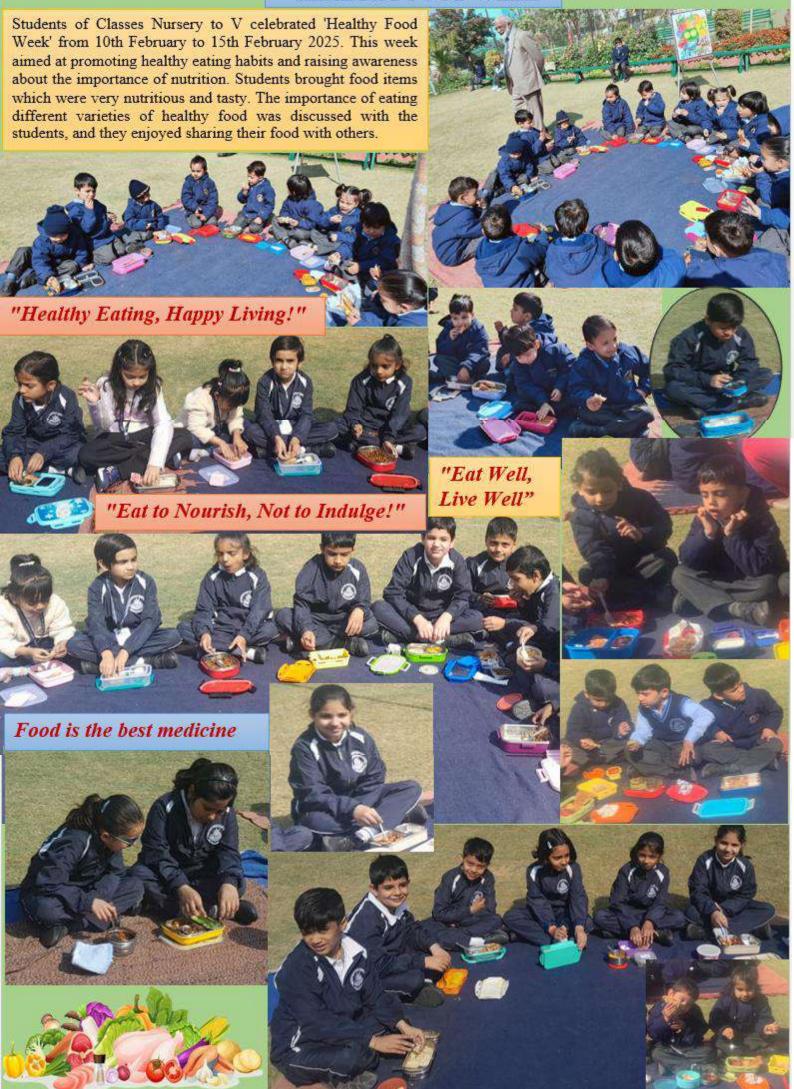

delivered a speech on Nature and Environment.

Posters and slogans were made by the students of V and VI in different languages, on the same theme.

On 9.12. 2024, the students of Classes I-IV made a 'Language Tree' depicting various Indian Languages. They also brought food items of different states of India, which they shared with each other.

On 10.12.2024, students of Classes I-IV came to school in the attire of different States. This showed 'Unity in Diversity', which is being promoted by the 'Bharatiya Bhasha Utsav'.

On the whole, the festival of Indian languages was celebrated with enthusiasm by all students.











'Our Unity is our Strength and Diversity is our Power'















"India's
languages are
the threads that
weave our
cultural
tapestry."

#### HEALTHY FOOD WEEK



# Sports Day - Juniors

The Annual Sports Day and Prize Distribution Function for classes Nursery to II was celebrated on 24.02.25 and for classes III to V, it was celebrated on 25.02.25.

The winners were awarded medals and certificates in the sports category.

Special prizes in academics and various other categories were handed over to the achievers of each class by Chairman Sir, MD Ma'am, Principal Ma'am and Vice Principal Ma'am.





Hooray !!!!!! It's Sports Day!















"Winning is Not Everything, But the Will to Win is Everything."

- Vince Lombardi

### ADVENTURE CAMP AT SCHOOL

An exciting Adventure Camp was organised in the school premises on 12th February 2025, by the 'Rocksport' team. It was an unforgettable experience filled with excitement and thrill. It provided a p