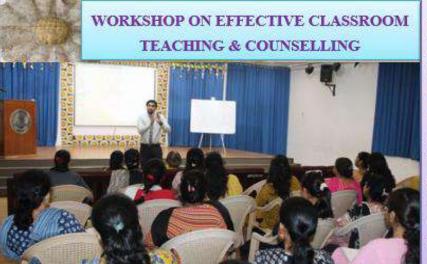

valuable insights into the electoral process and their civic responsibilities, fostering a deeper understanding of democratic principles and active citizenship.





Gyan Devi Senior Secondary School, Sector -10, organised an Education Fair on 24th September 2024, in which various universities came to showcase the courses offered by them. This workshop was basically for Humanities Commerce students.

Delegates of the different Universities addressed the students regarding the different career options like B.A in Public Policy, B.A in Psychology, BA in Liberal Arts, B.A. in Applied Science, etc.

Class XII students were informed that they can appear for different exams like CLAT, CUET, etc. after clearing Class XII.



Education is not preparation for life; education is life itself.









A workshop on Effective Classroom Teaching and Counselling was conducted by Mr. Deepak Dhawan, our ex-student, on 26th October 2024, in the Kalawati Auditorium. All teachers from Classes Nursery to XII attended the workshop. The workshop emphasized the integration of pedagogical strategies with emotional support to enhance student learning, thus creating a positive classroom environment where students feel safe and valued. This fosters engagement and motivation. Mr. Deepak Dhawan also highlighted the importance of differentiated instructions, recognizing diverse learning styles and needs of different students.



#### CAREER COUNSELLING WORKSHOP

A career counselling workshop was conducted in the Kalawati Auditorium on 24th December 2024, at 11:30 am. Brig. Kulwant Singh SM, VSM conducte