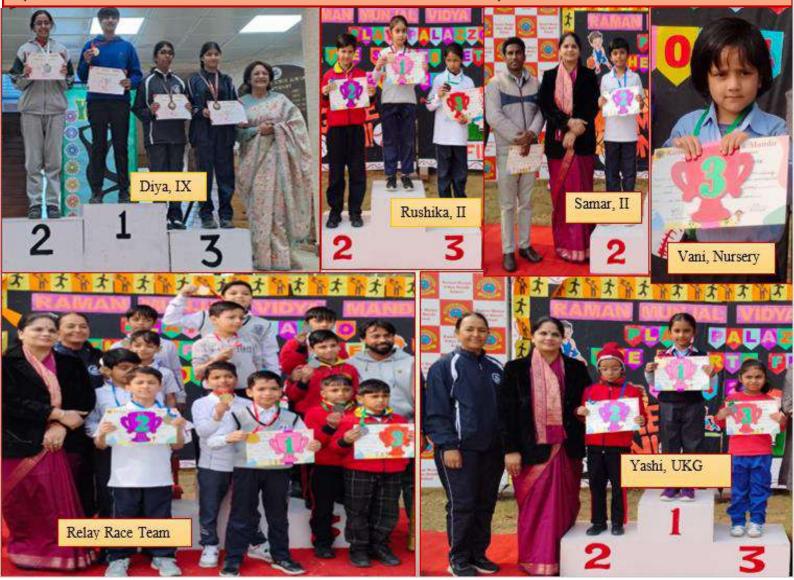

hwik, Chahat and Ayana, all of class V, took part in the event 'Grammathon' and won the SECOND PRIZE.



#### Chinmaya Gita Shloka Singing Competition

On 23 November 2024, Chinmaya Mission organized Gita Shloka Singing Competition at Chinmaya Gurudham Sector-50 Gurugram, in which 18 students of our school participated.

Two students from category D - Aarohi Bihari (Class IV) and Divyam(Class V) were selected for the final stage competition.

Arohi competed in the final round and won a medal.

Raman Munjal Vidya Mandir, Sidhrawali, organised 'Sports Fiesta - Race To Face 2024' on 17th December 2024 and 'Play Palazzo- The Sports Fete 2024-25' on 19th December 2024, comprising various Inter School Sports events for Juniors and Seniors. Our Students won a number of prizes in various events.







#### AAHVAAN-THE SPORTS FIESTA

The Maurya School organised an Inter School Sports competition 'Aahvaan' on 7th February 2025. 14 Students from Classes UKG to III participated in different events. Our School bagged a total of 6 medals in the following events-

| S.No | Events           | Name      | Class | No   | Prize |
|------|------------------|-----------|-------|------|-------|
| 1    | Hurdle Race      | Parth     | UKG   | 4817 | 3rd   |
| 2    | Bouncy Blast     | Saksham   | II A  | 4752 | 3rd   |
| 3    | Fun Fusion Relay | Lakshay   | III A | 4838 | 3rd   |
|      |                  | Kunj      | III A | 4833 | 3rd   |
|      |                  | Anuj      | IIIA  | 4827 | 3rd   |
|      |                  | Aashutosh | III A | 4896 | 3rd   |









## WORKSHOPS AND WEB