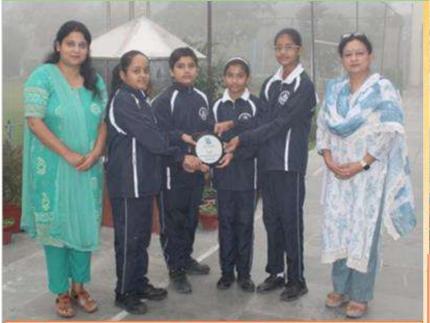

. Seven students from our school participated in different events.

- Vridhi Kakkar of Class II-A won the <u>Jury Special</u>
   <u>Prize</u> in 'Dress to Impress', a Fancy Dress Competition.
- Hansika Sehrawat of Class IX-A won the <u>First</u> <u>Position</u> in 'Clic(k) Hè Photograph'.

They were awarded a trophy and a certificate each. It was a wonderful experience for all the students.



### Expression 2024 Drawing Competition

MDI Gurugram had organised a drawing competition for students of Classes III to X, on 9th November 2024. 57 students of our school participated in this competition.

Navya Yadav, Mahi and Aarav Kataria of Class VI won prizes in the Junior Category.

Shrishti Yadav of Class IX won a prize in the senior category.

"Competing with Passion, Winning with Honour!"



#### La Fete of Langue - A Festival of Languages

Blue Bells Model School, Sector - 4, Gurugram organised an Inter School Competition, 'LA FETE OF LANGUE' - A FESTIVAL OF LANGUAGES, on 9th November, 2024. Yukta, Ashwik, Chahat and Ayana, all of class V, took part in the event 'Grammathon' and won the SECOND PRIZE.



#### Chinmaya Gita Shloka Singing Competition

On 23 November 2024, Chinmaya Mission organized Gita Shloka Singing Competition at Chinmaya Gurudham Sector-50 Gurugram, in which 18 students of our school participated.

Two students from category D - Aarohi Bihari (Class IV) and Divyam(Class V) were selected for the final stage competition.

Arohi competed in the final round and won a medal.

Raman Munjal Vidya Mandir, Sidhrawali, organised 'Sports Fiesta - Race To Face 2024'