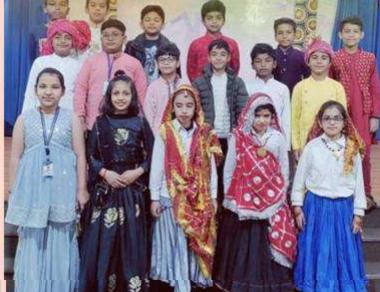

theme 'Nature and Environment'. Suhani of Class VIII recited a Hindi poem and Manshika of Class VIII delivered a speech on Nature and Environment.

Posters and slogans were made by the students of V and VI in different languages, on the same theme.

On 9.12. 2024, the students of Classes I-IV made a 'Language Tree' depicting various Indian Languages. They also brought food items of different states of India, which they shared with each other.

On 10.12.2024, students of Classes I-IV came to school in the attire of different States. This showed 'Unity in Diversity', which is being promoted by the 'Bharatiya Bhasha Utsav'.

On the whole, the festival of Indian languages was celebrated with enthusiasm by all students.











'Our Unity is our Strength and Diversity is our Power'















"India's
languages are
the threads that
weave our
cultural
tapestry."

#### HEALTHY FOOD WEEK



# Sports Day - Juniors

The Annual Sports Day and Prize Distribution Function for classes Nursery to II was celebrated on 24.02.25 and for classes III to V, it was celebrated on 25.02.25.

The winners were awarded medals and certificates in the sports category.

Special prizes in academics and various other categories were handed over to the achievers of each class by Chairman Sir, MD Ma'am, Principal Ma'am and Vice Principal Ma'am.





Hooray !!!!!! It's Sports Day!















"Winning is Not Everything, But the Will to Win is Everything."

- Vince Lombardi

### ADVENTURE CAMP AT SCHOOL

An exciting Adventure Camp was organised in the school premises on 12th February 2025, by the 'R