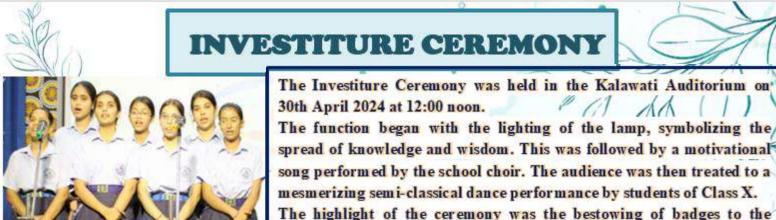

|    |              |          |





The function began with the lighting of the lamp, symbolizing the spread of knowledge and wisdom. This was followed by a motivational song performed by the school choir. The audience was then treated to a mesmerizing semi-classical dance performance by students of Class X. The highlight of the ceremony was the bestowing of badges to the School Council and House Council members. The newly appointed leaders took the oath of office, pledging to carry out their duties with honesty and integrity. This was followed by inspiring speeches by the Head Boy and Head Girl, who shared their vision for the school and urged their fellow students to strive for excellence.





## INTERNATIONAL DAY OF YOGA

The 10th International Day of Yoga was celebrated in school with great zeal and enthusiasm. MD Ma'