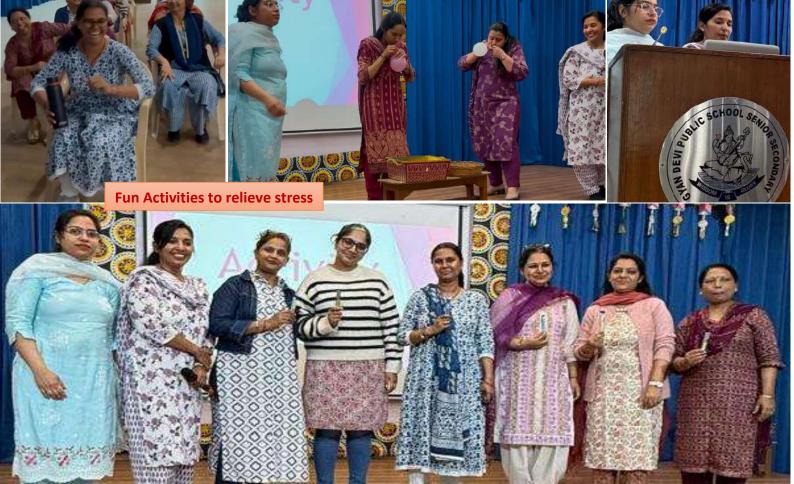

he Kalawati Auditorium. The aim was to help educators develop coping strategies for managing stress and maintaining their well-being. Practical techniques to handle classroom challenges, work load pressures and emotional exhaustion were stressed upon. Relaxation and mindfulness techniques were introduced and strategies for time management and work-life balance were discussed.



**Workshop** – **'Happy Classroom'** A workshop on 'Happy Classroom' was conducted by Ms. Achala Tripathi and Ms. Jyoti Kakkar, on 10.03.25, in the Kalawati Auditorium. This workshop was to help educators to foster happiness, well-being and social, emotional learning among the students. The session focused on creating a positive and engaging learning environment where students feel safe, valued and motivated.









# Workshops at a Glance – Session 2024-25 The various workshops and seminars, some Offline and some Online, which the staff members attended during the session 2024-25, are given below in tabular form:

CBSE

CBSE

CBSE

CBSE

CBSE

GGM

CBSE

CBSE

CBSE

CBSE

CBSE

CIET/DIKSHA

CIET/DIKSHA

Cyber Crime, Gurugram American Montessori School, Gurugram

K.R.Mangalam,

University Press

Gurugram & Oxford

Ajanta Public School,

DAV, Sec.49, Gurugram

Ms.Anuradha Ch

Ms.Taneeshka

Ms.Jyoti Huria

Ms.Simple Dhar

Ms.Achala

Ms.Divya

Ms.Mamta &

Ms.Anuradha

Ms.Anuradha Ch.

Bhardwai

Ms.Amisha

Ms.Achala

Ms.Sapna

Ms.Darshan

All teachers

All teachers

Ms.Manjula John

Ms.Jyoti Kakkar

Ms.Darshan.

Ms. Taneeshka

|         | The state of the s |              |              |
|---------|-