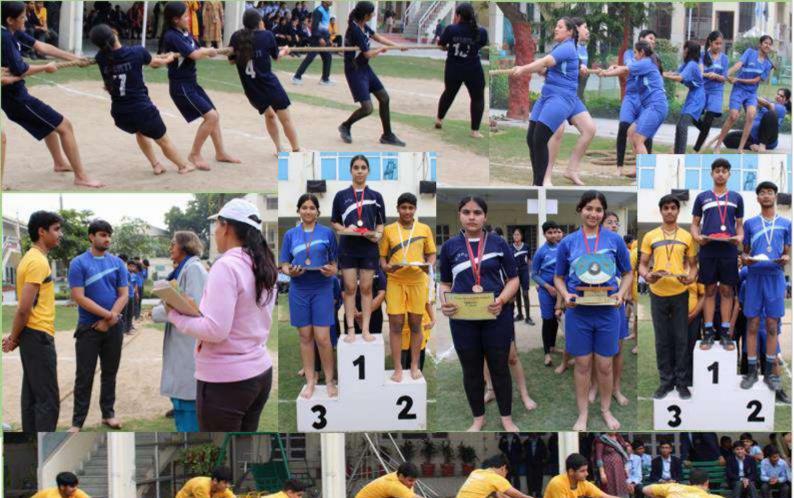

vities, and discover new skills.

The camp was duly supervised by instructors from 'Rocksport'. All the students of classes Nursery to VIII participated in activities of their choices.













## Sports Day - Seniors

Our School celebrated its Sports Day on 4.02.2025. Students of Classes VI to XII participated in the event with great enthusiasm.

A few Interhouse sports events such as the Finals of Boys' Basketball match, as well as the Tug of War matches of both Girls and Boys were conducted to finalise the Champion House which would lift the Sports Trophy.

The winner of the Sports Trophy, Session 2024-25, was Neeti House. It was a proud moment for the teachers and students of Neeti House, as they lifted the Sports Trophy. Medals were given to all participants by Chairman Sir.









# RUN FOR UNITY - 'SAY NO TO CRACKERS' AWARENESS CAMPAIGN MARATHON FOR SCHOOL CHILDREN

The 'Run For Unity' marathon was organised at Leisure Valley, Gurugram on 31st October 2024 from 7:00 am to 8:00 am. 66 students of our school, from Classes VI to XII, participated in this marathon of 5 km. They were accompanied by 9 staff members.

Mr Manohar Lal Khattar, the Minister of Power and Housing & Urban Affairs, as well as MLA Gurugram, Mr. Mukesh Sharma and MLA Badshahpur, Rao Narbir Singh flagged off the marathon which our students participated in with enthusiasm. They all wore T-shirts which had been collected from the DC's office one day earlier.

After the marathon, the students were given medals for participating in the run.







Physical
Fitness
is the first
requisite of
Happines