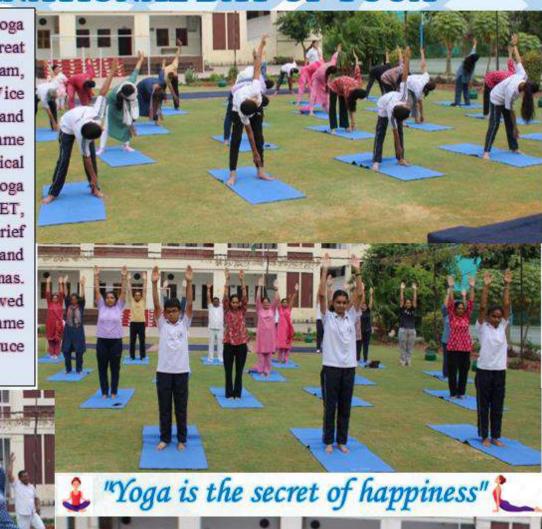

oath of office, pledging to carry out their duties with honesty and integrity. This was followed by inspiring speeches by the Head Boy and Head Girl, who shared their vision for the school and urged their fellow students to strive for excellence.





## INTERNATIONAL DAY OF YOGA

The 10th International Day of Yoga was celebrated in school with great zeal and enthusiasm. MD Ma'am, AD Ma'am, Principal Ma'am, Vice Principal Ma'am, teachers and students of Classes VI to XII came to school to celebrate the physical and spiritual competence that yoga has brought to the world. Our PET, Manay Sir. gave brief introduction about and demonstrated different yoga asanas. The students and teachers followed his instructions and did the same asanas. They promised to introduce yoga in their daily lives.











#### INDEPENDENCE DAY FUNCTION 'UNITED COLOURS OF INDIA'





The Independence Day Function, aptly titled 'United Colours of India', was presented by the students of Classes VIII-XII, in the Kalawati Auditorium, on 15th August 2024. Maj. Gen. 8 K Yadav and Mrs. Nirmal Yadav graced the occasion as the Chief Guest and the Guest of Honour respectively.

The patriotic fervour, which our Independence Day always ignites in every Indian heart, was highlighted by the poem, 'Shershah Ki Dastaan', recited by Vinay of Class IX.







Respected Chairman Sir, MD Ma'am and other esteemed members of the Management were also among the notable dignitaries who graced the function. After the introduction of the Chief Guest by the Principal, the function commenced with the traditional ritual of lig