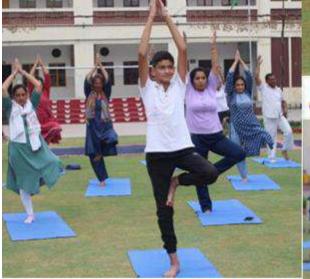

th of office, pledging to carry out their duties with honesty and integrity. This was followed by inspiring speeches by the Head Boy and Head Girl, who shared their vision for the school and urged their fellow students to strive for excellence.





## INTERNATIONAL DAY OF YOGA

The 10th International Day of Yoga was celebrated in school with great zeal and enthusiasm. MD Ma'am, AD Ma'am, Principal Ma'am, Vice Principal Ma'am, teachers and students of Classes VI to XII came to school to celebrate the physical and spiritual competence that yoga has brought to the world. Our PET, Manay Sir. gave brief introduction about and demonstrated different yoga asanas. The students and teachers followed his instructions and did the same asanas. They promised to introduce yoga in their daily lives.











#### INDEPENDENCE DAY FUNCTION 'UNITED COLOURS OF INDIA'





The Independence Day Function, aptly titled 'United Colours of India', was presented by the students of Classes VIII-XII, in the Kalawati Auditorium, on 15th August 2024. Maj. Gen. 8 K Yadav and Mrs. Nirmal Yadav graced the occasion as the Chief Guest and the Guest of Honour respectively.

The patriotic fervour, which our Independence Day always ignites in every Indian heart, was highlighted by the poem, 'Shershah Ki Dastaan', recited by Vinay of Class IX.







Respected Chairman Sir, MD Ma'am and other esteemed members of the Management were also among the notable dignitaries who graced the function. After the introduction of the Chief Guest by the Principal, the function commenced with the traditional ritual of light