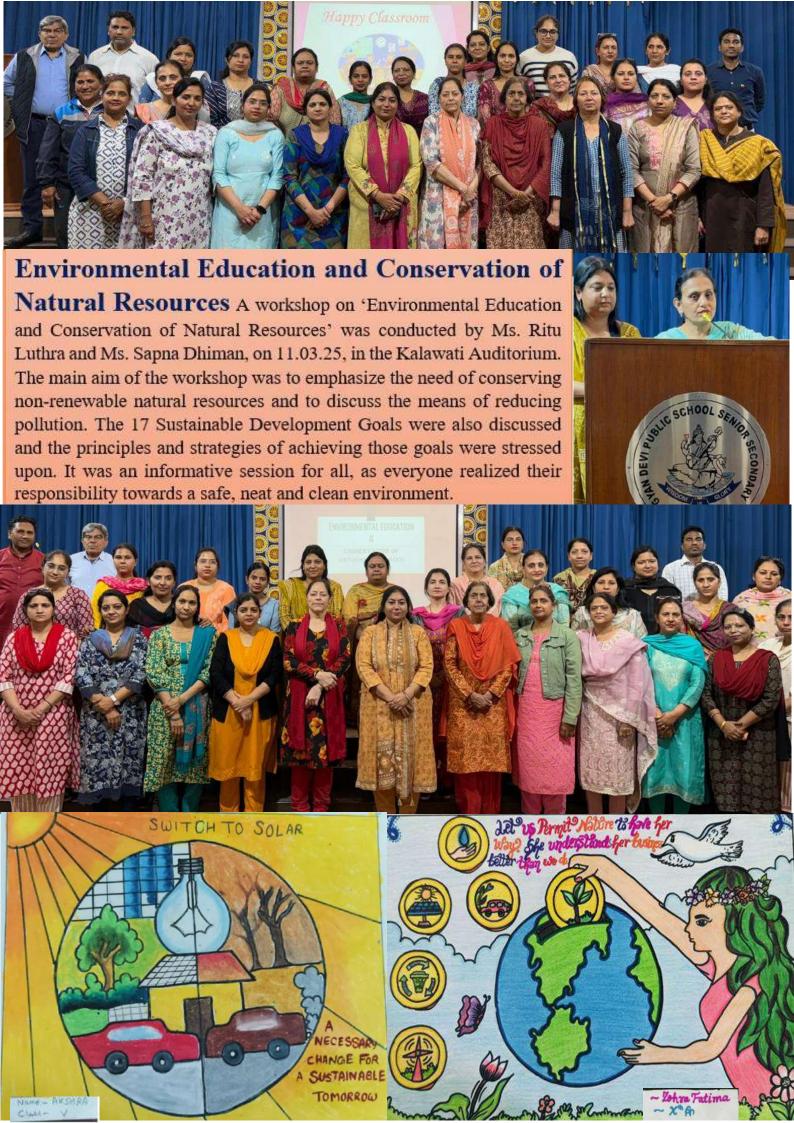

Kalawati Auditorium. The aim was to help educators develop coping strategies for managing stress and maintaining their well-being. Practical techniques to handle classroom challenges, work load pressures and emotional exhaustion were stressed upon. Relaxation and mindfulness techniques were introduced and strategies for time management and work-life balance were discussed.



**Workshop** – **'Happy Classroom'** A workshop on 'Happy Classroom' was conducted by Ms. Achala Tripathi and Ms. Jyoti Kakkar, on 10.03.25, in the Kalawati Auditorium. This workshop was to help educators to foster happiness, well-being and social, emotional learning among the students. The session focused on creating a positive and engaging learning environment where students feel safe, valued and motivated.









# Workshops at a Glance – Session 2024-25 The various workshops and seminars, some Offline and some Online, which the staff members attended during the session 2024-25, are given below in tabular form:

CBSE

CBSE

CBSE

CBSE

CBSE

GGM

CBSE

CBSE

CBSE

CBSE

CBSE

CIET/DIKSHA

CIET/DIKSHA

Cyber Crime, Gurugram American Montessori School, Gurugram

K.R.Mangalam,

University Press

Gurugram & Oxford

Ajanta Public School,

DAV, Sec.49, Gurugram

Ms.Anuradha Ch

Ms.Taneeshka

Ms.Jyoti Huria

Ms.Simple Dhar

Ms.Achala

Ms.Divya

Ms.Mamta &

Ms.Anuradha

Ms.Anuradha Ch.

Bhardwai

Ms.Amisha

Ms.Achala

Ms.Sapna

Ms.Darshan

All teachers

All teachers

Ms.Manjula John

Ms.Jyoti Kakkar

Ms.Darshan.

Ms. Taneeshka

|         | The state of the s |              |              |
|---------|---