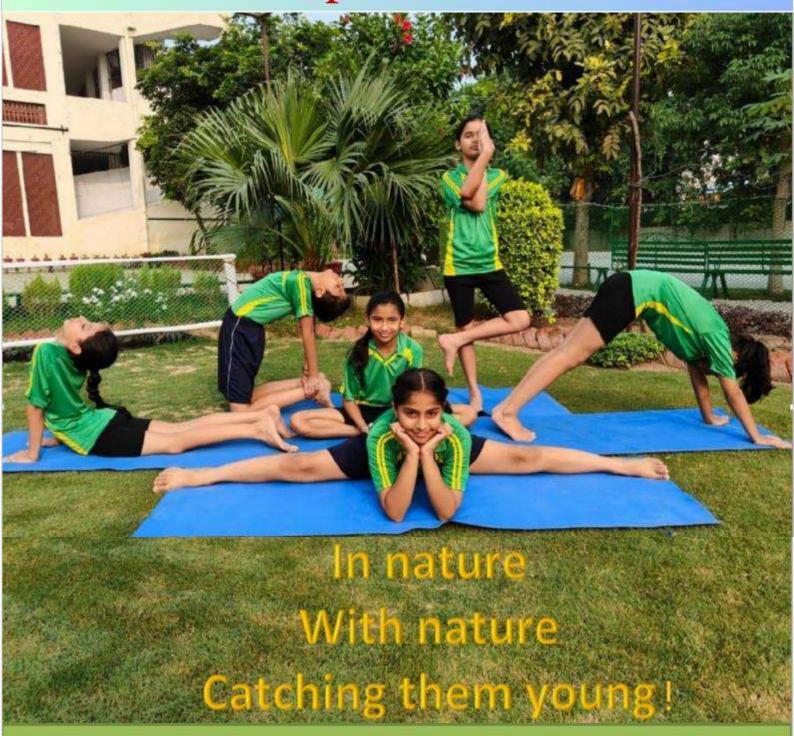

# Gyan Devi Public School Senior Secondary Sector 17 A, Gurugram E Newsletter-April 2024 to March 2025



"Yoga is the journey of the self, through the self, to the self."-The Bhagavad Gita

Phone No.: (0124) 2342120,2398298

Website: www.gyandevi.com















Gyan Devi Public School Senior Secondary is committed to nurturing and grooming young generations into responsible citizens and future leaders. The NEP 2020 outlines the vision of India's New Education Policy and marks a significant transformation. It aims at equipping students with high order thinking skills required to succeed in the 21st century. We are committed to fulfilling this aim.

Our teachers work tirelessly to prepare the next generation to thrive and compete in the new digital and hybrid age. There is much emphasis upon multidisciplinary methodology, digital literacy, effective communication skills, problem solving,