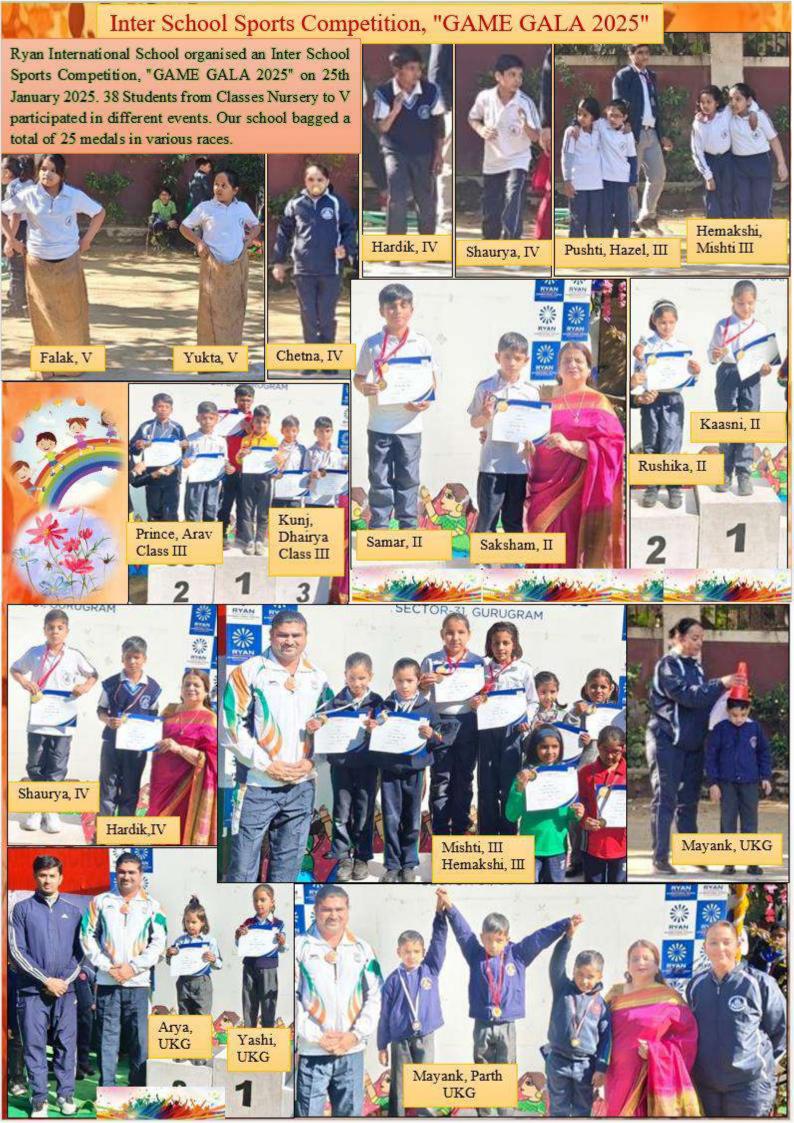

ik, Chahat and Ayana, all of class V, took part in the event 'Grammathon' and won the SECOND PRIZE.



#### Chinmaya Gita Shloka Singing Competition

On 23 November 2024, Chinmaya Mission organized Gita Shloka Singing Competition at Chinmaya Gurudham Sector-50 Gurugram, in which 18 students of our school participated.

Two students from category D - Aarohi Bihari (Class IV) and Divyam(Class V) were selected for the final stage competition.

Arohi competed in the final round and won a medal.

Raman Munjal Vidya Mandir, Sidhrawali, organised 'Sports Fiesta - Race To Face 2024' on 17th December 2024 and 'Play Palazzo- The Sports Fete 2024-25' on 19th December 2024, comprising various Inter School Sports events for Juniors and Seniors. Our Students won a number of prizes in various events.







#### AAHVAAN-THE SPORTS FIESTA

The Maurya School organised an Inter School Sports competition 'Aahvaan' on 7th February 2025. 14 Students from Classes UKG to III participated in different events. Our School bagged a total of 6 medals in the following events-

| S.No | Events           | Name      | Class | No   | Prize |
|------|------------------|-----------|-------|------|-------|
| 1    | Hurdle Race      | Parth     | UKG   | 4817 | 3rd   |
| 2    | Bouncy Blast     | Saksham   | II A  | 4752 | 3rd   |
| 3    | Fun Fusion Relay | Lakshay   | III A | 4838 | 3rd   |
|      |                  | Kunj      | III A | 4833 | 3rd   |
|      |                  | Anuj      | IIIA  | 4827 | 3rd   |
|      |                  | Aashutosh | III A | 4896 | 3rd   |









## WORKSHOPS AND WEBIN