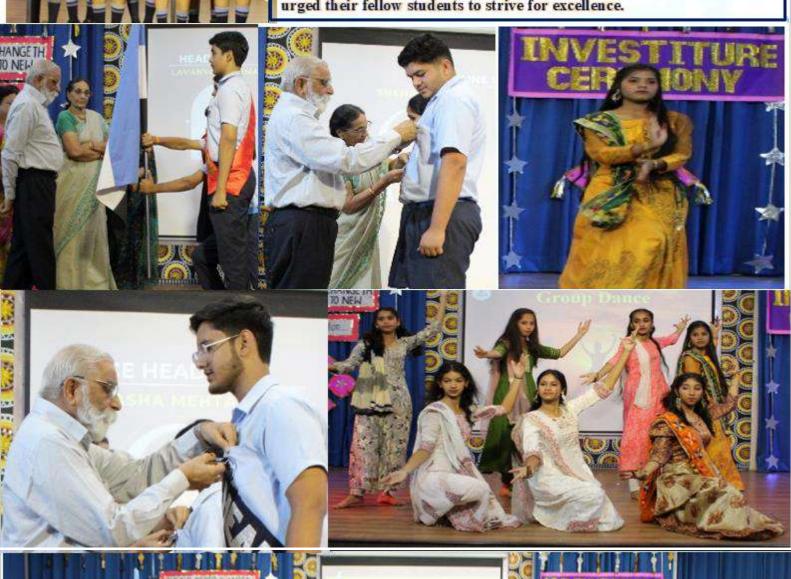

|    |              |          |





The function began with the lighting of the lamp, symbolizing the spread of knowledge and wisdom. This was followed by a motivational song performed by the school choir. The audience was then treated to a mesmerizing semi-classical dance performance by students of Class X. The highlight of the ceremony was the bestowing of badges to the School Council and House Council members. The newly appointed leaders took the oath of office, pledging to carry out their duties with honesty and integrity. This was followed by inspiring speeches by the Head Boy and Head Girl, who shared their vision for the school and urged their fellow students to strive for excellence.





## INTERNATIONAL DAY OF YOGA

The 10th International Day of Yoga was celebrated in school with great zeal and enthusiasm. MD Ma'am, AD Ma'am, Principal Ma'am, Vice Principal Ma'am, teachers and students of Classes VI to XII came to school to celebrate the physical and spiritual competence that yoga has brought to the world. Our PET, Manay Sir. gave brief introduction about and demonstrated different yoga asanas. The students and teachers followed his instructions and did the same asanas. They promised to introduce yoga in their daily lives.











#### INDEPENDENCE DAY FUNCTION 'UNITED COLOURS OF INDIA'





The Independence Day Function, aptly titled 'United Colours of India', was presented by the students of Classes VIII-XII, in the Kalawati Auditorium, on 15th August 2024. Maj.